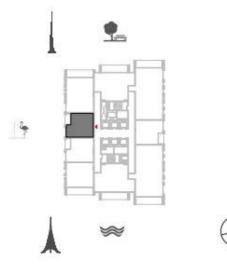

# ПОЭТАЖНЫЕ ПЛАНЫ

БАШНЯ 2

HARBOUR GATE

Общая площадь 1 648,39 кв.фт / 153,14 кв.м

1. Все размеры приведены в Британских и метрических единицах измерения и выверены вплоть до конструктивных элементов, за исключением отделки стен и строительных допусков. 2. Все материалы, размеры и чертежи являются приблизительными. 3. Данные могут быть изменены без уведомления, по усмотрению разработчика. 4. Фактическая площадь может отличаться от указанной. 5. Чертежи не в масштабе. 6. Все изображения используются только в иллюстративных целях и не отражают фактический размер, особенности, спецификации, фурнитуру и оснастку. 7. Разработчик оставляет за собой право вносить изменения / поправки по своему усмотрению без какой-либо ответственности. \* Обратите внимание, что планировка ландшафта и бассейна не предоставляются разработчиком.