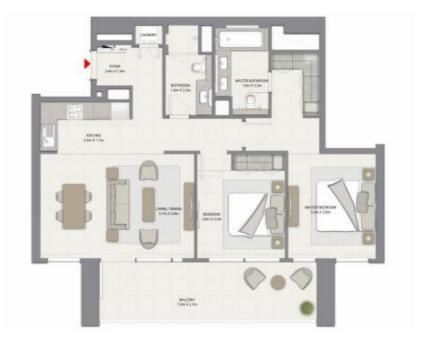

строительных допусков. 2. Все материалы, размеры и чертежи являются приблизительными. 3. Данные могут быть изменены без уведомления, по усмотрению разработчика. 4. Фактическая площадь может отличаться от указанной. 5. Чертежи не в масштабе. 6. Все изображения используются только в иллюстративных целях и не отражают фактический размер, особенности, спецификации, фурнитуру и оснастку. 7. Разработчик оставляет за собой право вносить изменения / поправки по своему усмотрению без какой-либо ответственности. \* Обратите внимание, что планировка ландшафта и бассейна не предоставляются разработчиком.







1 СПАЛЬНЯ С БАЛКОНОМ

БАШНЯ 2 БЛОК 2 / УРОВНИ 2-14, 16-28

Жилая площадь 618,39 кв.фт / 57,45 кв.м Площадь балкона 59,74 кв.фт / 5,55 кв.м Общая площадь 678,13 кв.фт / 63,00 кв.м

















2 СПАЛЬНИ С БАЛКОНОМ

БАШНЯ 2 БЛОК 4 / УРОВНИ 1-14, 16-23

Жилая площадь 962,51 кв.фт / 89,42 кв.м Площадь балкона 200,21 кв.фт / 18,60 кв.м Общая площадь 1 162,72 кв.фт / 108,02 кв.м













1 СПАЛЬНЯ С БАЛКОНОМ

БАШНЯ 2 БЛОК 5 / УРОВНИ 1-14

Жилая площадь 642,93 кв.фт / 59,73 кв.м Площадь балкона 203,65 кв.фт / 18,92 кв.м Общая площадь 846,58 кв.фт / 78,65 кв.м













1 СПАЛЬНЯ С БАЛКОНОМ

БАШНЯ 2 БЛОК 6 / УРОВНИ 1-14

Жилая площадь 615,27 кв.фт / 57,16 кв.м Площадь балкона 60,17 кв.фт / 5,59 кв.м Общая площадь 675,44 кв.фт / 62,75 кв.м













1 СПАЛЬНЯ С БАЛКОНОМ

БАШНЯ 2 БЛОК 7 / УРОВНИ 1-14

Жилая площадь 617,42 кв.фт / 57,36 кв.м Площадь балкона 60,17 кв.фт / 5,59 кв.м Общая площадь 677,59 кв.фт / 62,95 кв.м



1. Все размеры приведены в Британских и метрических