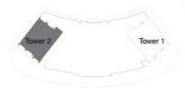

# ПОЭТАЖНЫЕ ПЛАНЫ

БАШНЯ 2

HARBOUR GATE

Общая площадь 1 648,39 кв.фт / 153,14 кв.м

1. Все размеры приведены в Британских и метрических единицах измерения и выверены вплоть до конструктивных элементов, за исключением отделки стен и строительных допусков. 2. Все материалы, размеры и чертежи являются приблизительными. 3. Данные могут быть изменены без уведомления, по усмотрению разработчика. 4. Фактическая площадь может отличаться от указанной. 5. Чертежи не в масштабе. 6. Все изображения используются только в иллюстративных целях и не отражают фактический размер, особенности, спецификации, фурнитуру и оснастку. 7. Разработчик оставляет за собой право вносить изменения / поправки по своему усмотрению без какой-либо ответственности. \* Обратите внимание, что планировка ландшафта и бассейна не предоставляются разработчиком.