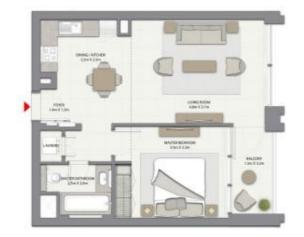

1 СПАЛЬНЯ С БАЛКОНОМ

БАШНЯ 2 БЛОК 2 / УРОВНИ 2-14, 16-28

Жилая площадь 618,39 кв.фт / 57,45 кв.м Площадь балкона 59,74 кв.фт / 5,55 кв.м Общая площадь 678,13 кв.фт / 63,00 кв.м

2 СПАЛЬНИ С БАЛКОНОМ

БАШНЯ 2 БЛОК 4 / УРОВНИ 1-14, 16-23