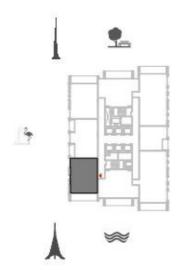

# ПОЭТАЖНЫЕ ПЛАНЫ

БАШНЯ 2

HARBOUR GATE

Общая площадь 1 648,39 кв.фт / 153,14 кв.м

1. Все размеры приведены в Британских и метрических единицах измерения и выверены вплоть до конструктивных элементов, за исключением отделки стен и строительных допусков. 2. Все материалы, размеры и чертежи являются приблизительными. 3. Данные могут быть изменены без уведомления, по усмотрению разработчика. 4. Фактическая площадь может отличаться от указанной. 5. Чертежи не в масштабе. 6. Все изображения используются только в иллюстративных целях и не отражают фактический размер, особенности, спецификации, фурнитуру и оснастку. 7. Разработчик оставляет за собой право вносить изменения / поправки по своему усмотрению без какой-либо ответственности. \* Обратите внимание, что планировка ландшафта и бассейна не предоставляются разработчиком.