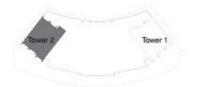

# ПОЭТАЖНЫЕ ПЛАНЫ

БАШНЯ 2

HARBOUR GATE

Общая площадь 1 648,39 кв.фт / 153,14 кв.м

1. Все размеры приведены в Британских и метрических единицах измерения и выверены вплоть до конструктивных элементов, за исключением отделки стен и строительных допусков. 2. Все материалы, размеры и чертежи являются приблизительными. 3. Данные могут быть изменены без уведомления, по усмотрению разработчика. 4. Фактическая площадь может отличаться от указанной. 5. Чертежи не в масштабе. 6. Все изображения используются только в иллюстративных целях и не отражают фактический размер, особенности, спецификации, фурнитуру и оснастку. 7. Разработчик оставляет за собой право вносить изменения / поправки по своему усмотрению без какой-либо ответственности. \* Обратите внимание, что планировка ландшафта и бассейна не предоставляются разработчиком.