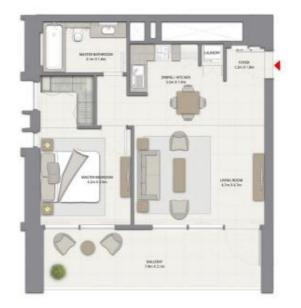

1 СПАЛЬНЯ С БАЛКОНОМ

БАШНЯ 2 БЛОК 2 / УРОВНИ 2-14, 16-28

Жилая площадь 618,39 кв.фт / 57,45 кв.м Площадь балкона 59,74 кв.фт / 5,55 кв.м Общая площадь 678,13 кв.фт / 63,00 кв.м

2 СПАЛЬНИ С БАЛКОНОМ

БАШНЯ 2 БЛОК 4 / УРОВНИ 1-14, 16-23

Жилая площадь 962,51 кв.фт / 89,42 кв.м Площадь балкона 200,21 кв.фт / 18,60 кв.м Общая площадь 1 162,72 кв.фт / 108,02 кв.м

1 СПАЛЬНЯ С БАЛКОНОМ

БАШНЯ 2 БЛОК 5 / УРОВНИ 1-14

Жилая площадь 642,93 кв.фт / 59,73 кв.м Площадь балкона 203,65 кв.фт / 18,92 кв.м Общая площадь 846,58 кв.фт / 78,65 кв.м