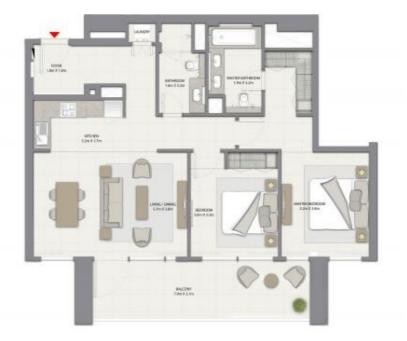

1 СПАЛЬНЯ С БАЛКОНОМ

БАШНЯ 2 БЛОК 2 / УРОВНИ 2-14, 16-28

Жилая площадь 618,39 кв.фт / 57,45 кв.м Площадь балкона 59,74 кв.фт / 5,55 кв.м Общая площадь 678,13 кв.фт / 63,00 кв.м

2 СПАЛЬНИ С БАЛКОНОМ

БАШНЯ 2 БЛОК 4 / УРОВНИ 1-14, 16-23

Жилая площадь 962,51 кв.фт / 89,42 кв.м Площадь балкона 200,21 кв.фт / 18,60 кв.м Общая площадь 1 162,72 кв.фт / 108,02 кв.м

1 СПАЛЬНЯ С БАЛКОНОМ

БАШНЯ 2 БЛОК 5 / УРОВНИ 1-14

Жилая площадь 642,93 кв.фт / 59,73 кв.м Площадь балкона 203,65 кв.фт / 18,92 кв.м Общая площадь 846,58 кв.фт / 78,65 кв.м