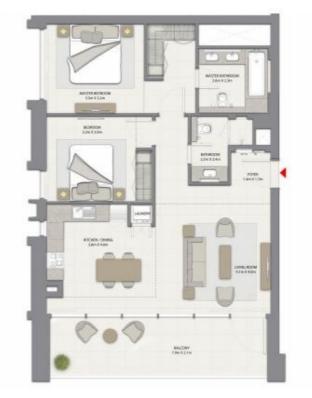

1 СПАЛЬНЯ С БАЛКОНОМ

БАШНЯ 2 БЛОК 2 / УРОВНИ 2-14, 16-28

Жилая площадь 618,39 кв.фт / 57,45 кв.м Площадь балкона 59,74 кв.фт / 5,55 кв.м Общая площадь 678,13 кв.фт / 63,00 кв.м

2 СПАЛЬНИ С БАЛКОНОМ

БАШНЯ 2 БЛОК 4 / УРОВНИ 1-14, 16-23