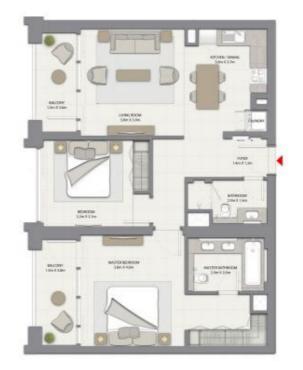

1 СПАЛЬНЯ С БАЛКОНОМ

БАШНЯ 2 БЛОК 2 / УРОВНИ 2-14, 16-28

Жилая площадь 618,39 кв.фт / 57,45 кв.м Площадь балкона 59,74 кв.фт / 5,55 кв.м Общая площадь 678,13 кв.фт / 63,00 кв.м

2 СПАЛЬНИ С БАЛКОНОМ

БАШНЯ 2 БЛОК 4 / УРОВНИ 1-14, 16-23

Жилая площадь 962,51 кв.фт / 89,42 кв.м Площадь балкона 200,21 кв.фт / 18,60 кв.м Общая площадь 1 162,72 кв.фт / 108,02 кв.м

1 СПАЛЬНЯ С БАЛКОНОМ

БАШНЯ 2 БЛОК 5 / УРОВНИ 1-14

Жилая площадь 642,93 кв.фт / 59,73 кв.м Площадь балкона 203,65 кв.фт / 18,92 кв.м Общая площадь 846,58 кв.фт / 78,65 кв.м