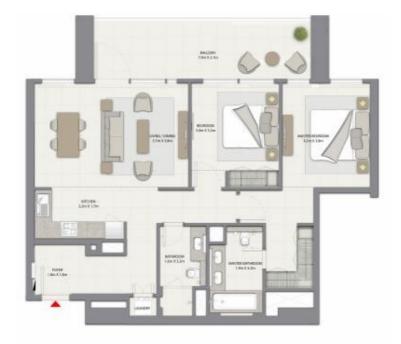

1 СПАЛЬНЯ С БАЛКОНОМ

БАШНЯ 2 БЛОК 2 / УРОВНИ 2-14, 16-28

Жилая площадь 618,39 кв.фт / 57,45 кв.м Площадь балкона 59,74 кв.фт / 5,55 кв.м Общая площадь 678,13 кв.фт / 63,00 кв.м

2 СПАЛЬНИ С БАЛКОНОМ

БАШНЯ 2 БЛОК 4 / УРОВНИ 1-14, 16-23

Жилая площадь 962,51 кв.фт / 89,42 кв.м Площадь балкона 200,21 кв.фт / 18,60 кв.м Общая площадь 1 162,72 кв.фт / 108,02 кв.м

1 СПАЛЬНЯ С БАЛКОНОМ

БАШНЯ 2 БЛОК 5 / УРОВНИ 1-14

Жилая площадь 642,93 кв.фт / 59,73 кв.м Площадь балкона 203,65 кв.фт / 18,92 кв.м Общая площадь 846,58 кв.фт / 78,65 кв.м