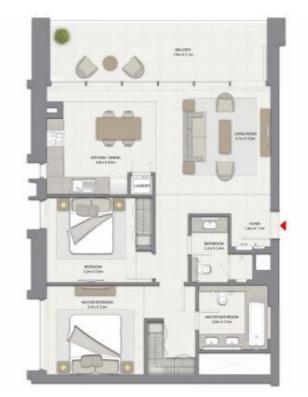

1 СПАЛЬНЯ С БАЛКОНОМ

БАШНЯ 2 БЛОК 2 / УРОВНИ 2-14, 16-28

Жилая площадь 618,39 кв.фт / 57,45 кв.м Площадь балкона 59,74 кв.фт / 5,55 кв.м Общая площадь 678,13 кв.фт / 63,00 кв.м

2 СПАЛЬНИ С БАЛКОНОМ

БАШНЯ 2 БЛОК 4 / УРОВНИ 1-14, 16-23

Жилая площадь 962,51 кв.фт / 89,42 кв.м Площадь балкона 200,21 кв.фт / 18,60 кв.м Общая площадь 1 162,72 кв.фт / 108,02 кв.м

1 СПАЛЬНЯ С БАЛКОНОМ

БАШНЯ 2 БЛОК 5 / УРОВНИ 1-14

Жилая площадь 642,93 кв.фт / 59,73 кв.м Площадь балкона 203,65 кв.фт / 18,92 кв.м Общая площадь 846,58 кв.фт / 78,65 кв.м