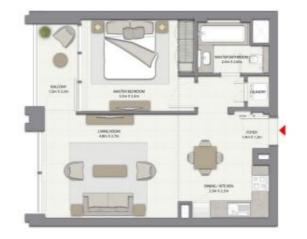

1 СПАЛЬНЯ С БАЛКОНОМ

БАШНЯ 2 БЛОК 2 / УРОВНИ 2-14, 16-28

Жилая площадь 618,39 кв.фт / 57,45 кв.м Площадь балкона 59,74 кв.фт / 5,55 кв.м Общая площадь 678,13 кв.фт / 63,00 кв.м

2 СПАЛЬНИ С БАЛКОНОМ

БАШНЯ 2 БЛОК 4 / УРОВНИ 1-14, 16-23

Жилая площадь 962,51 кв.фт / 89,42 кв.м Площадь балкона 200,21 кв.фт / 18,60 кв.м Общая площадь 1 162,72 кв.фт / 108,02 кв.м

1 СПАЛЬНЯ С БАЛКОНОМ

БАШНЯ 2 БЛОК 5 / УРОВНИ 1-14

Жилая площадь 642,93 кв.фт / 59,73 кв.м Площадь балкона 203,65 кв.фт / 18,92 кв.м Общая площадь 846,58 кв.фт / 78,65 кв.м