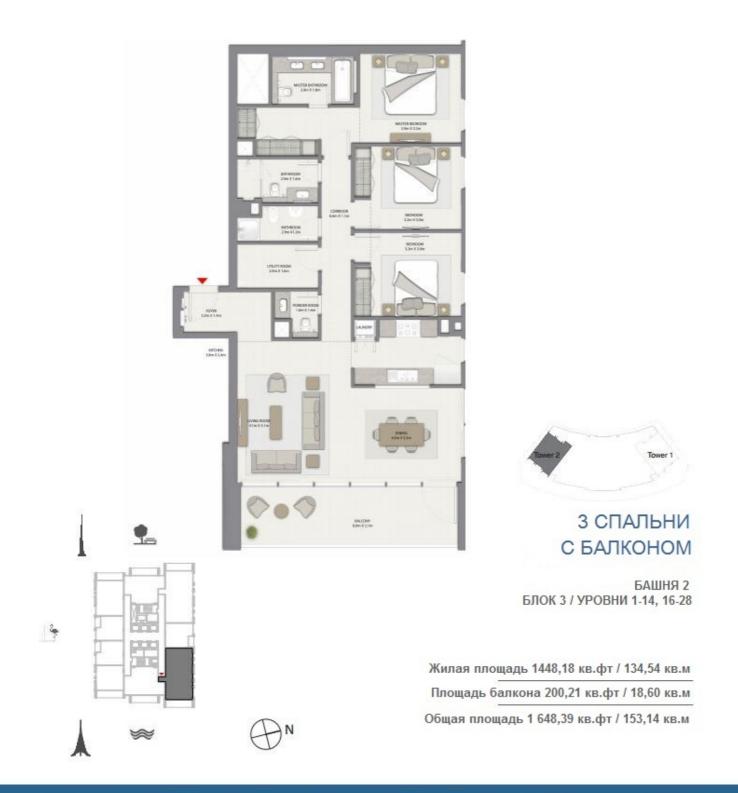

Жилая площадь 962,51 кв.фт / 89,42 кв.м Площадь балкона 200,21 кв.фт / 18,60 кв.м Общая площадь 1 162,72 кв.фт / 108,02 кв.м

1 СПАЛЬНЯ С БАЛКОНОМ

БАШНЯ 2 БЛОК 5 / УРОВНИ 1-14

Жилая площадь 642,93 кв.фт / 59,73 кв.м Площадь балкона 203,65 кв.фт / 18,92 кв.м Общая площадь 846,58 кв.фт / 78,65 кв.м