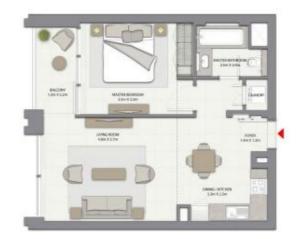

1 СПАЛЬНЯ С БАЛКОНОМ

БАШНЯ 2 БЛОК 2 / УРОВНИ 2-14, 16-28

Жилая площадь 618,39 кв.фт / 57,45 кв.м Площадь балкона 59,74 кв.фт / 5,55 кв.м Общая площадь 678,13 кв.фт / 63,00 кв.м

2 СПАЛЬНИ С БАЛКОНОМ

БАШНЯ 2 БЛОК 4 / УРОВНИ 1-14, 16-23