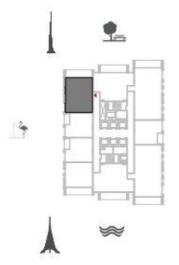

# ПОЭТАЖНЫЕ ПЛАНЫ

БАШНЯ 2

HARBOUR GATE

Общая площадь 1 648,39 кв.фт / 153,14 кв.м

1. Все размеры приведены в Британских и метрических единицах измерения и выверены вплоть до конструктивных элементов, за исключением отделки стен и строительных допусков. 2. Все материалы, размеры и чертежи являются приблизительными. 3. Данные могут быть изменены без уведомления, по усмотрению разработчика. 4. Фактическая площадь может отличаться от указанной. 5. Чертежи не в масштабе. 6. Все изображения используются только в иллюстративных целях и не отражают фактический размер, особенности, спецификации, фурнитуру и оснастку. 7. Разработчик оставляет за собой право вносить изменения / поправки по своему усмотрению без какой-либо ответственности. \* Обратите внимание, что планировка ландшафта и бассейна не предоставляются разработчиком.