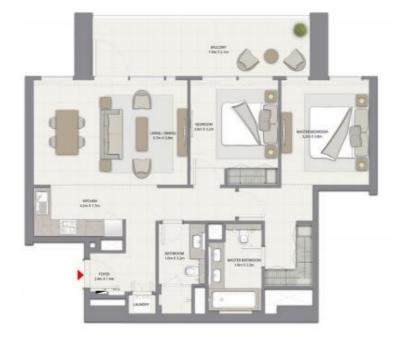

Жилая площадь 962,51 кв.фт / 89,42 кв.м Площадь балкона 200,21 кв.фт / 18,60 кв.м Общая площадь 1 162,72 кв.фт / 108,02 кв.м

1 СПАЛЬНЯ С БАЛКОНОМ

БАШНЯ 2 БЛОК 5 / УРОВНИ 1-14

Жилая площадь 642,93 кв.фт / 59,73 кв.м Площадь балкона 203,65 кв.фт / 18,92 кв.м Общая площадь 846,58 кв.фт / 78,65 кв.м