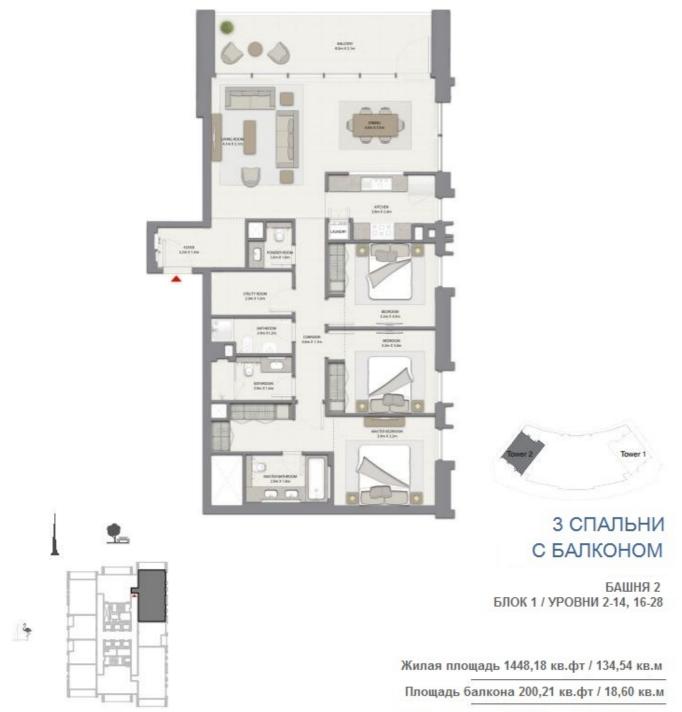

Жилая площадь 962,51 кв.фт / 89,42 кв.м Площадь балкона 200,21 кв.фт / 18,60 кв.м Общая площадь 1 162,72 кв.фт / 108,02 кв.м

1 СПАЛЬНЯ С БАЛКОНОМ

БАШНЯ 2 БЛОК 5 / УРОВНИ 1-14

Жилая площадь 642,93 кв.фт / 59,73 кв.м Площадь балкона 203,65 кв.фт / 18,92 кв.м Общая площадь 846,58 кв.фт / 78,65 кв.м