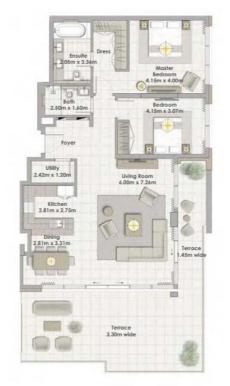

# ПОЭТАЖНЫЕ ПЛАНЫ

ЗДАНИЕ 2

HARBOUR

THE COVE

3дание 02 3 СПАЛЬНИ БЛОК 01 / УРОВНИ 02-06

Жилая площадь 157,80 кв.м / 1 698,55 кв.фт Площадь балконов 18,31 кв.м / 197,09 кв.фт Общая площадь 176,11 кв.м / 1 895,63 кв.фт