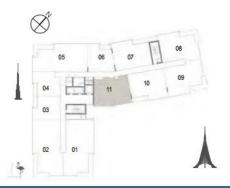

Площадь балконов 9,25 кв.м / 99,57 кв.фт

Общая площадь 113,00 кв.м / 1 216,32 кв.фт

HARBOUR

THE COVE

Здание 02 3 СПАЛЬНИ

БЛОК 01 / УРОВЕНЬ 08

Общая площадь 272,14 кв.м / 2 929,29 кв.фт

05

02

01

3дание 02 2 СПАЛЬНИ БЛОК 02 / УРОВЕНЬ 08

Жилая площадь 98,30 кв.м / 1 058,09 кв.фт

Площадь балконов 6,38 кв.м / 68,67 кв.фт

Общая площадь 104,68 / 1 126,77 кв.фт

3дание 02 1 СПАЛЬНЯ БЛОК 03 / УРОВЕНЬ 08