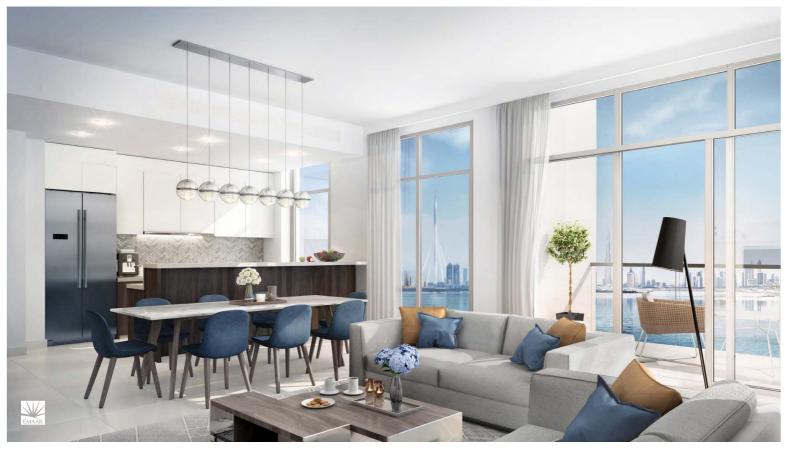

# ПОЭТАЖНЫЕ ПЛАНЫ

ЗДАНИЕ 2

HARBOUR

THE COVE

3дание 02 3 СПАЛЬНИ БЛОК 01 / УРОВНИ 02-06

Жилая площадь 157,80 кв.м / 1 698,55 кв.фт Площадь балконов 18,31 кв.м / 197,09 кв.фт Общая площадь 176,11 кв.м / 1 895,63 кв.фт







1. Все размеры поданы в соответствии с британской и метрической системой измерения, измеренные до несущих элементов и не включающие отделку стен и строительные допуски.
2. Все материалы, размеры и чертежи являются приблизительными. 3. Информация может быть изменена без уведомления, на усмотрение разработчика. 4. Фактическая площадь может отличаться от заявленной. 5. Чертежи не в масштабе. 6. Все изображения используются только в иллюстративных целях и не отражают фактический размер, особенности, характеристики, оборудование и меблировку. 7. Разработчик оставля