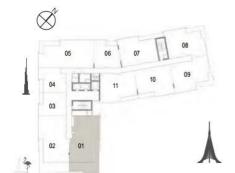

02

01

3дание 02 2 СПАЛЬНИ БЛОК 02 / УРОВЕНЬ 08

Жилая площадь 98,30 кв.м / 1 058,09 кв.фт

Площадь балконов 6,38 кв.м / 68,67 кв.фт

Общая площадь 104,68 / 1 126,77 кв.фт

3дание 02 1 СПАЛЬНЯ БЛОК 03 / УРОВЕНЬ 08