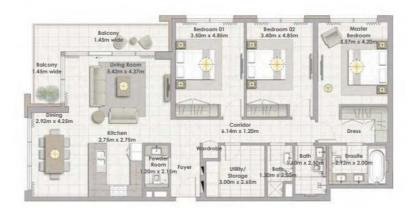

Здание 02 2 СПАЛЬНИ БЛОК 01 / УРОВЕНЬ 07

Жилая площадь 130,17 кв.м / 1 401,14 кв.фт Площадь террасы 50,03 кв.м / 538,52 кв.фт Общая площадь 180,20 кв.м / 1 939,66 кв.фт

HARBOUR

THE COVE

3дание 02 2 СПАЛЬНИ БЛОК 02 / УРОВЕНЬ 07

Жилая площадь 130,27 кв.м / 1 402,21 кв.фт Площадь террасы 50,03 кв.м / 538,52 кв.фт Общая площадь 180,30 кв.м / 1 940,73 кв.фт

Здание 02 1СПАЛЬНЯ БЛОК 03 / УРОВЕНЬ 07

Жилая площадь 62,16 кв.м / 669,08 кв.фт