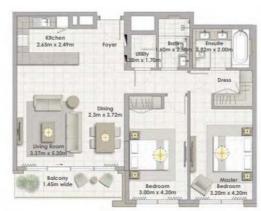

Здание 02 2 СПАЛЬНИ БЛОК 01 / УРОВЕНЬ 07

Жилая площадь 130,17 кв.м / 1 401,14 кв.фт Площадь террасы 50,03 кв.м / 538,52 кв.фт Общая площадь 180,20 кв.м / 1 939,66 кв.фт

HARBOUR

THE COVE

3дание 02 2 СПАЛЬНИ БЛОК 02 / УРОВЕНЬ 07

Жилая площадь 130,27 кв.м / 1 402,21 кв.фт Площадь террасы 50,03 кв.м / 538,52 кв.фт Общая площадь 180,30 кв.м / 1 940,73 кв.фт

Здание 02 1СПАЛЬНЯ БЛОК 03 / УРОВЕНЬ 07

Жилая площадь 62,16 кв.м / 669,08 кв.фт