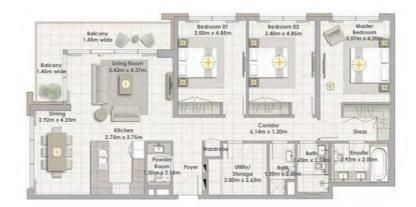

# ПОЭТАЖНЫЕ ПЛАНЫ

ЗДАНИЕ 2

HARBOUR

THE COVE

3дание 02 3 СПАЛЬНИ БЛОК 01 / УРОВНИ 02-06

Жилая площадь 157,80 кв.м / 1 698,55 кв.фт Площадь балконов 18,31 кв.м / 197,09 кв.фт Общая площадь 176,11 кв.м / 1 895,63 кв.фт

1. Все размеры поданы в соответствии с британской и метрической системой измерения, измеренные до несущих элементов и не включающие отделку стен и строительные допуски.
2. Все материалы, размеры и чертежи являются приблизительными. 3. Информация может быть изменена без уведомления, на усмотрение разработчика. 4. Фактическая площадь может отличаться от заявленной. 5. Чертежи не в масштабе. 6. Все изображения используются только в иллюстративных целях и не отражают фактический размер, особенности, характеристики, оборудование и меблировку. 7. Разработчик оставляет за собой право вносить изменения/поправки по своему усмотрению и без какой-либо ответственности.