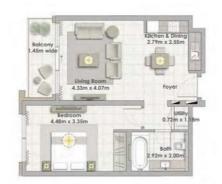

ЗДАНИЕ 02 1 СПАЛЬНЯ БЛОК 04 / УРОВНИ 01-06

Жилая площадь 60,44 кв.м / 650,57 кв. фт

Площадь балконов 7,02 кв.м / 75,56 кв.фт

Общая площадь 67,46 кв.м / 726,13 кв. фт

1. Все размеры поданы в соответствии с британской и метрической системой измерения, измеренные до несущих элементов и не включающие отделку стен и строительные допуски.

2. Все материалы, размеры и чертежи являются приблизительными. 3. Информация может быть изменена без уведомления, на усмотрение разработчика. 4. Фактическая площадь может отличаться от заявленной. 5. Чертежи не в масштабе. 6. Все изображения используются только в иллюстративных целях и не отражают фактический размености, характеристики, оборудование и меблировку. 7. Разработчик оставляет за собой право вносить изменения/поправки по своему усмотрению и без какой-либо ответственности.