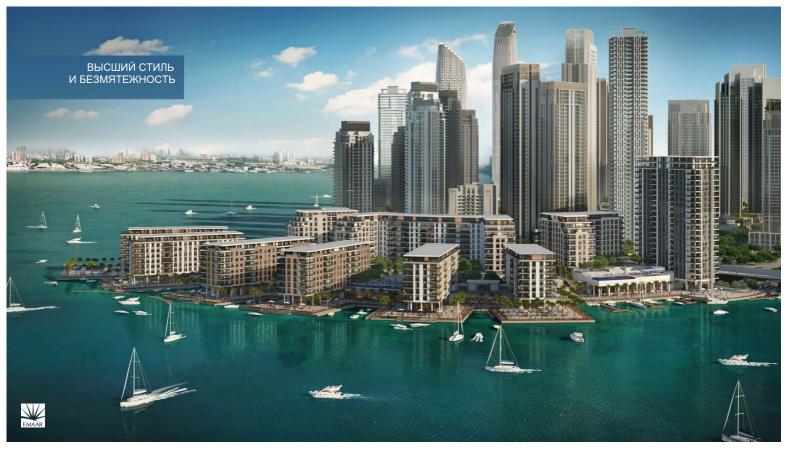

# ПОЭТАЖНЫЕ ПЛАНЫ

ЗДАНИЕ 2

HARBOUR

THE COVE

3дание 02 3 СПАЛЬНИ БЛОК 01 / УРОВНИ 02-06

Жилая площадь 157,80 кв.м / 1 698,55 кв.фт Площадь балконов 18,31 кв.м / 197,09 кв.фт Общая площадь 176,11 кв.м / 1 895,63 кв.фт







1. Все размеры поданы в соответствии с британской и метрической системой измерения, измеренные до несущих элементов и не включающие отделку стен и строительные допуски.
2. Все материалы, размеры и чертежи являются приблизительными. 3. Информация может быть изменена без уведомления, на усмотрение разработчика. 4. Фактическая площадь может отличаться от заявленной. 5. Чертежи не в масштабе. 6. Все изображения используются только в иллюстративных целях и не отражают фактический размер, особенности, характеристики, оборудование и меблировку. 7. Разрабо