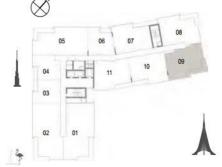

Площадь балконов 9,25 кв.м / 99,57 кв.фт

Общая площадь 113,00 кв.м / 1 216,32 кв.фт

HARBOUR

THE COVE

Здание 02 3 СПАЛЬНИ

БЛОК 01 / УРОВЕНЬ 08

Общая площадь 272,14 кв.м / 2 929,29 кв.фт

05

02

01

3дание 02 2 СПАЛЬНИ БЛОК 02 / УРОВЕНЬ 08

Жилая площадь 98,30 кв.м / 1 058,09 кв.фт

Площадь балконов 6,38 кв.м / 68,67 кв.фт

Общая площадь 104,68 / 1 126,77 кв.фт

3дание 02 1 СПАЛЬНЯ БЛОК 03 / УРОВЕНЬ 08