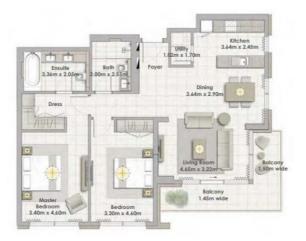

# ПОЭТАЖНЫЕ ПЛАНЫ

ЗДАНИЕ 2

HARBOUR

THE COVE

3дание 02 3 СПАЛЬНИ БЛОК 01 / УРОВНИ 02-06

Жилая площадь 157,80 кв.м / 1 698,55 кв.фт Площадь балконов 18,31 кв.м / 197,09 кв.фт Общая площадь 176,11 кв.м / 1 895,63 кв.фт

1. Все размеры поданы в соответствии с британской и метрической системой измерения, измеренные до несущих элементов и не включающие отделку стен и строительные допуски.
2. Все материалы, размеры и чертежи являются приблизительными. 3. Информация может быть изменена без уведомления, на усмотрение разработчика. 4. Фактическая площадь может отличаться от заявленной. 5. Чертежи не в масштабе. 6. Все изображения используются только в иллюстративных целях и не отражают фактический размер, особенности, характеристики, оборудование и меблировку. 7. Разработчик оставляет за собой право вносить изменения/поправки по своему усмотрению и без какой-либо ответственности.