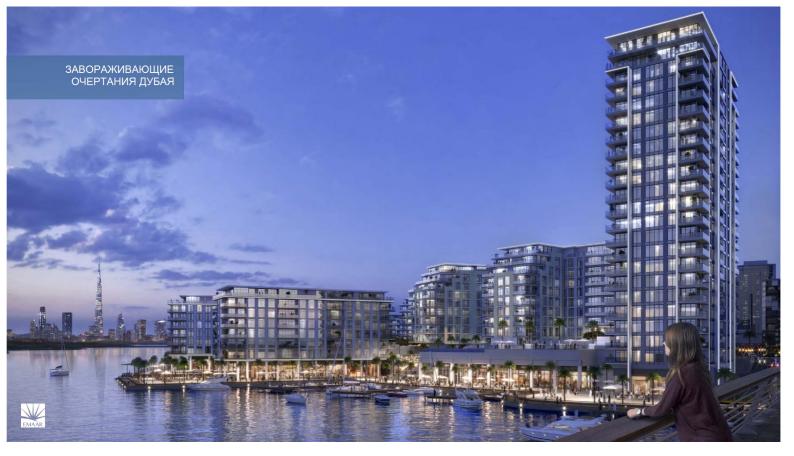

# ПОЭТАЖНЫЕ ПЛАНЫ

ЗДАНИЕ 2

HARBOUR

THE COVE

3дание 02 3 СПАЛЬНИ БЛОК 01 / УРОВНИ 02-06

Жилая площадь 157,80 кв.м / 1 698,55 кв.фт Площадь балконов 18,31 кв.м / 197,09 кв.фт Общая площадь 176,11 кв.м / 1 895,63 кв.фт







1. Все размеры поданы в соответствии с британской и метрической системой измерения, измеренные до несущих элементов и не включающие отделку стен и строительные допуски.
2. Все материалы, размеры и чертежи являются приблизительными. 3. Информация может быть изменена без уведомления, на усмотрение разработчика. 4. Фактическая площадь может отличаться от заявленной. 5. Чертежи не в масштабе. 6. Все изображения используются только в иллюстративных целях и не отражают фактический размер, особенности, характеристики, оборудование и меблировку. 7. Разработч