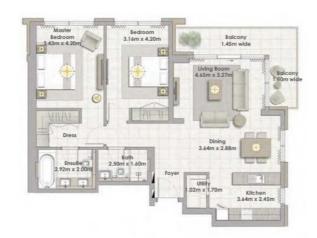

#### DUBAI CREEK HARBOUR

THE COVE

3дание 02 3 СПАЛЬНИ БЛОК 02 / УРОВНИ 02-06

Жилая площадь 157,80 кв.м / 1 698,55 кв.фт Площадь балконов 18,31 кв.м / 197,09 кв.фт Общая площадь 176,11 кв.м / 1 895,63 кв.фт

3дание 02 1 СПАЛЬНЯ БЛОК 03 / УРОВНИ 01-06

Жилая площадь 62,16 кв.м / 669,08 кв.фт Площадь балконов 6,38 кв.м / 68,67 кв.фт Общая площадь 68,54 кв.м / 737,76 кв.фт

1. Все размеры поданы в соответствии с британской и метрической системой измерения, измеренные до несущих элементов и не включающие отделку стен и строительные допуски.

2. Все материалы, размеры и чертежи являются приблизительными. 3. Информация может быть изменена без уведомления, на усмотрение разработчика. 4. Фактическая площадь может отличаться от заявленной. 5. Чертежи не в масштабе. 6. Все изображения используются только в иллюстративных целях и не отражают фактический размер, особенности, характеристики, оборудование и меблировку. 7. Разработчик оставляет за собой право вносить изменения/поправки по своему усмотрению и без какой-либо ответственности.