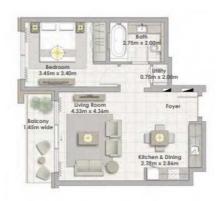

# ПОЭТАЖНЫЕ ПЛАНЫ

ЗДАНИЕ 2

HARBOUR

THE COVE

3дание 02 3 СПАЛЬНИ БЛОК 01 / УРОВНИ 02-06

Жилая площадь 157,80 кв.м / 1 698,55 кв.фт Площадь балконов 18,31 кв.м / 197,09 кв.фт Общая площадь 176,11 кв.м / 1 895,63 кв.фт