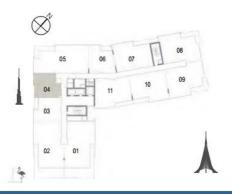

ЗДАНИЕ 02 1 СПАЛЬНЯ БЛОК 04 / УРОВНИ 01-06

Жилая площадь 60,44 кв.м / 650,57 кв. фт

Площадь балконов 7,02 кв.м / 75,56 кв.фт

Общая площадь 67,46 кв.м / 726,13 кв. фт

1. Все размеры поданы в соответствии с британской и метрической системой измерения, измеренные до несущих элементов и не включающие отделку стен и строительные допуски.

2. Все материалы, размеры и чертежи являются приблизительными. 3. Информация может быть изменена без уведомления, на усмотрение разработчика. 4. Фактическая площадь может отличаться от заявленной. 5. Чертежи не в масштабе. 6. Все изображения используются только в иллюстративных целях и не отражают фактический размености, характеристики, оборудование и меблировку. 7. Разработчик оставляет за собой право вносить изменения/поправки по своему усмотрению и без какой-либо ответственности.