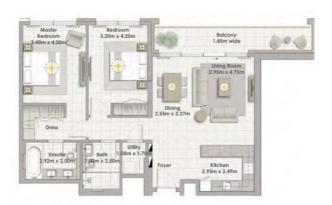

Здание 02 2 СПАЛЬНИ БЛОК 01 / УРОВЕНЬ 07

Жилая площадь 130,17 кв.м / 1 401,14 кв.фт Площадь террасы 50,03 кв.м / 538,52 кв.фт Общая площадь 180,20 кв.м / 1 939,66 кв.фт

HARBOUR

THE COVE

3дание 02 2 СПАЛЬНИ БЛОК 02 / УРОВЕНЬ 07

Жилая площадь 130,27 кв.м / 1 402,21 кв.фт Площадь террасы 50,03 кв.м / 538,52 кв.фт Общая площадь 180,30 кв.м / 1 940,73 кв.фт

Здание 02 1СПАЛЬНЯ БЛОК 03 / УРОВЕНЬ 07

Жилая площадь 62,16 кв.м / 669,08 кв.фт