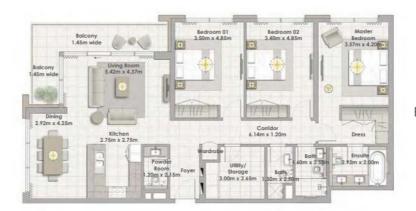

# ПОЭТАЖНЫЕ ПЛАНЫ

ЗДАНИЕ 2

HARBOUR

THE COVE

3дание 02 3 СПАЛЬНИ БЛОК 01 / УРОВНИ 02-06

Жилая площадь 157,80 кв.м / 1 698,55 кв.фт Площадь балконов 18,31 кв.м / 197,09 кв.фт Общая площадь 176,11 кв.м / 1 895,63 кв.фт