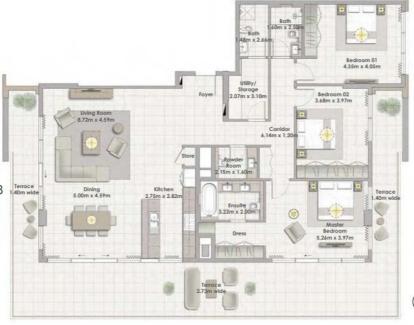

Общая площадь 113,00 кв.м / 1 216,32 кв.фт

HARBOUR

THE COVE

Здание 02

Пентхаус - БЛОК 01

Здание 02

4 СПАЛЬНИ

БЛОК 01 / УРОВЕНЬ 09

Жилая площадь 31,38 кв.м / 3 394,72 кв.фт

Площадь балконов 186,23 кв.м / 2 004,56 кв.фт

Общая площадь 501,61 кв.м / 5 399,28 кв.фт

200

4.27m x 4.49m

3.21m x 2.85m

B.O.H Kitchen

HARBOUR