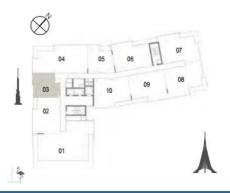

ЗДАНИЕ 02 1 СПАЛЬНЯ БЛОК 04 / УРОВНИ 01-06

Жилая площадь 60,44 кв.м / 650,57 кв. фт

Площадь балконов 7,02 кв.м / 75,56 кв.фт

Общая площадь 67,46 кв.м / 726,13 кв. фт

1. Все размеры поданы в соответствии с британской и метрической системой измерения, измеренные до несущих элементов и не включающие отделку стен и строительные допуски.

2. Все материалы, размеры и чертежи являются приблизительными. 3. Информация может быть изменена без уведомления, на усмотрение разработчика. 4. Фактическая площадь может отличаться от заявленной. 5. Чертежи не в масштабе. 6. Все изображения используются только в иллюстративных целях и не отражают фактический размености, характеристики, оборудование и меблировку. 7. Разработчик оставляет за собой право вносить изменения/поправки по своему усмотрению и без какой-либо ответственности.