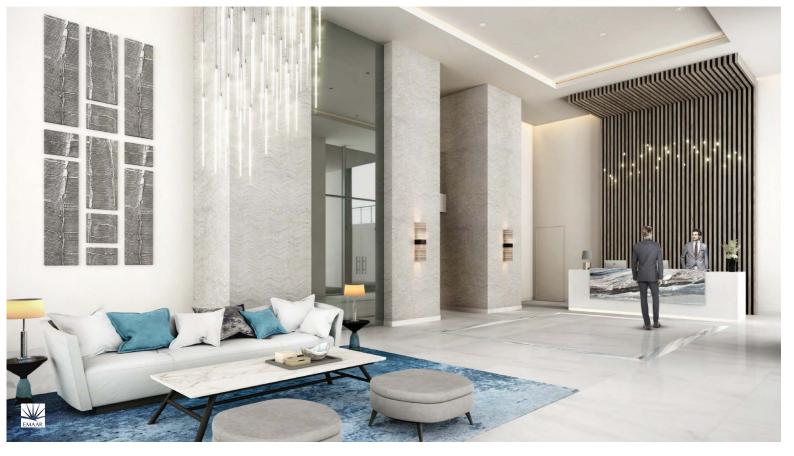

# ПОЭТАЖНЫЕ ПЛАНЫ

ЗДАНИЕ 2

HARBOUR

THE COVE

3дание 02 3 СПАЛЬНИ БЛОК 01 / УРОВНИ 02-06

Жилая площадь 157,80 кв.м / 1 698,55 кв.фт Площадь балконов 18,31 кв.м / 197,09 кв.фт Общая площадь 176,11 кв.м / 1 895,63 кв.фт







1. Все размеры поданы в соответствии с британской и метрической системой измерения, измеренные до несущих элементов и не включающие отделку стен и строительные допуски.
2. Все материалы, размеры и чертежи являются приблизительными. 3. Информация может быть изменена без уведомления, на усмотрение разработчика. 4. Фактическая площадь может отличаться от заявленной. 5. Чертежи не в масштабе. 6. Все изображения используются только в иллюстративных целях и не отражают фактический размер, особенности, характеристики, оборудование и меблировку. 7. Разработчик оставляет з