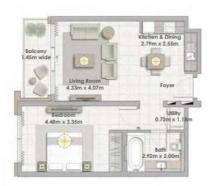

3дание 02 1 СПАЛЬНЯ БЛОК 03 / УРОВНИ 01-06

Жилая площадь 62,16 кв.м / 669,08 кв.фт Площадь балконов 6,38 кв.м / 68,67 кв.фт Общая площадь 68,54 кв.м / 737,76 кв.фт

1. Все размеры поданы в соответствии с британской и метрической системой измерения, измеренные до несущих элементов и не включающие отделку стен и строительные допуски.

2. Все материалы, размеры и чертежи являются приблизительными. 3. Информация может быть изменена без уведомления, на усмотрение разработчика. 4. Фактическая площадь может отличаться от заявленной. 5. Чертежи не в масштабе. 6. Все изображения используются только в иллюстративных целях и не отражают фактический размер, особенности, характеристики, оборудование и меблировку. 7. Разработчик оставляет за собой право вносить изменения/поправки по своему усмотрению и без какой-либо ответственности.