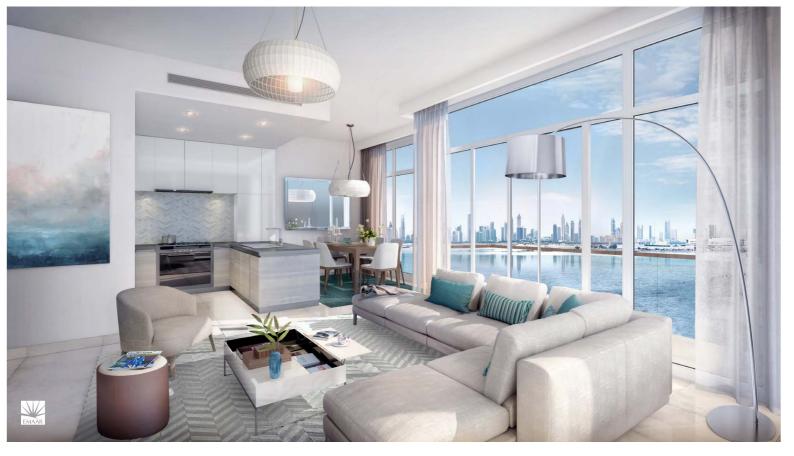

# ПОЭТАЖНЫЕ ПЛАНЫ

ЗДАНИЕ 2

HARBOUR

THE COVE

3дание 02 3 СПАЛЬНИ БЛОК 01 / УРОВНИ 02-06

Жилая площадь 157,80 кв.м / 1 698,55 кв.фт Площадь балконов 18,31 кв.м / 197,09 кв.фт Общая площадь 176,11 кв.м / 1 895,63 кв.фт







1. Все размеры поданы в соответствии с британской и метрической системой измерения, измеренные до несущих элементов и не включающие отделку стен и строительные допуски.
2. Все материалы, размеры и чертежи являются приблизительными. 3. Информация может быть изменена без уведомления, на усмотрение разработчика. 4. Фактическая площадь может отличаться от заявленной. 5. Чертежи не в масштабе. 6. Все изображения используются только в иллюстративных целях и не отражают фактический размер, особенности, характеристики, оборудование и меблировку. 7. Разработчик остав