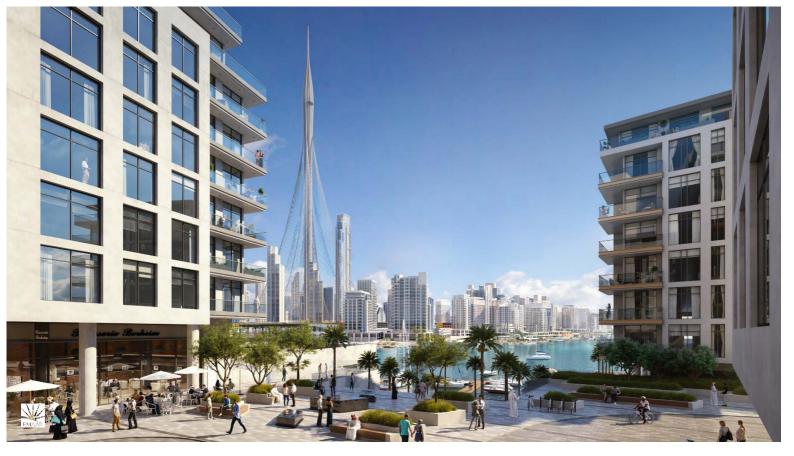

# ПОЭТАЖНЫЕ ПЛАНЫ

ЗДАНИЕ 2

HARBOUR

THE COVE

3дание 02 3 СПАЛЬНИ БЛОК 01 / УРОВНИ 02-06

Жилая площадь 157,80 кв.м / 1 698,55 кв.фт Площадь балконов 18,31 кв.м / 197,09 кв.фт Общая площадь 176,11 кв.м / 1 895,63 кв.фт







1. Все размеры поданы в соответствии с британской и метрической системой измерения, измеренные до несущих элементов и не включающие отделку стен и строительные допуски.
2. Все материалы, размеры и чертежи являются приблизительными. 3. Информация может быть изменена без уведомления, на усмотрение разработчика. 4. Фактическая площадь может отличаться от заявленной. 5. Чертежи не в масштабе. 6. Все изображения используются только в иллюстративных целях и не отражают фактический размер, особенности, характеристики, оборудование и меблировку. 7. Разра