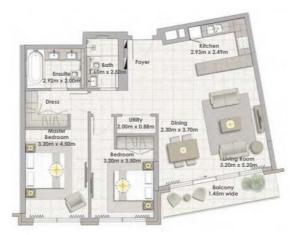

Здание 02 2 СПАЛЬНИ БЛОК 01 / УРОВЕНЬ 07

Жилая площадь 130,17 кв.м / 1 401,14 кв.фт Площадь террасы 50,03 кв.м / 538,52 кв.фт Общая площадь 180,20 кв.м / 1 939,66 кв.фт

HARBOUR

THE COVE

3дание 02 2 СПАЛЬНИ БЛОК 02 / УРОВЕНЬ 07