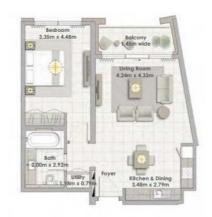

ЗДАНИЕ 02 1 СПАЛЬНЯ БЛОК 04 / УРОВНИ 01-06

Жилая площадь 60,44 кв.м / 650,57 кв. фт

Площадь балконов 7,02 кв.м / 75,56 кв.фт

Общая площадь 67,46 кв.м / 726,13 кв. фт

1. Все размеры поданы в соответствии с британской и метрической системой измерения, измеренные до несущих элементов и не включающие отделку стен и строительные допуски.

2. Все материалы, размеры и чертежи являются приблизительными. 3. Информация может быть изменена без уведомления, на усмотрение разработчика. 4. Фактическая площадь может отличаться от заявленной. 5. Чертежи не в масштабе. 6. Все изображения используются только в иллюстративных целях и не отражают фактический размености, характеристики, оборудование и меблировку. 7. Разработчик оставляет за собой право вносить изменения/поправки по своему усмотрению и без какой-либо ответственности.