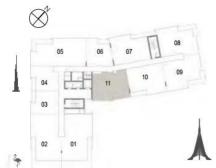

Площадь балконов 9,25 кв.м / 99,57 кв.фт

Общая площадь 113,00 кв.м / 1 216,32 кв.фт

HARBOUR

THE COVE

Здание 02 3 СПАЛЬНИ

БЛОК 01 / УРОВЕНЬ 08

Общая площадь 272,14 кв.м / 2 929,29 кв.фт

05

02

01

3дание 02 2 СПАЛЬНИ БЛОК 02 / УРОВЕНЬ 08

Жилая площадь 98,30 кв.м / 1 058,09 кв.фт

Площадь балконов 6,38 кв.м / 68,67 кв.фт

Общая площадь 104,68 / 1 126,77 кв.фт

3дание 02 1 СПАЛЬНЯ БЛОК 03 / УРОВЕНЬ 08