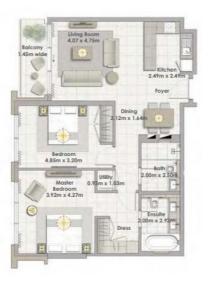

#### DUBAI CREEK HARBOUR

THE COVE

3дание 02 3 СПАЛЬНИ БЛОК 02 / УРОВНИ 02-06

Жилая площадь 157,80 кв.м / 1 698,55 кв.фт Площадь балконов 18,31 кв.м / 197,09 кв.фт Общая площадь 176,11 кв.м / 1 895,63 кв.фт