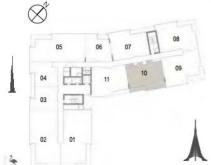

Площадь балконов 9,25 кв.м / 99,57 кв.фт

Общая площадь 113,00 кв.м / 1 216,32 кв.фт

HARBOUR

THE COVE

Здание 02 3 СПАЛЬНИ

БЛОК 01 / УРОВЕНЬ 08

Общая площадь 272,14 кв.м / 2 929,29 кв.фт

05

02

01

3дание 02 2 СПАЛЬНИ БЛОК 02 / УРОВЕНЬ 08

Жилая площадь 98,30 кв.м / 1 058,09 кв.фт

Площадь балконов 6,38 кв.м / 68,67 кв.фт

Общая площадь 104,68 / 1 126,77 кв.фт

3дание 02 1 СПАЛЬНЯ БЛОК 03 / УРОВЕНЬ 08