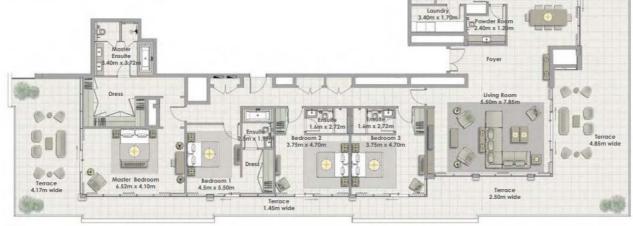

Общая площадь 113,00 кв.м / 1 216,32 кв.фт

HARBOUR

THE COVE

Здание 02

Пентхаус - БЛОК 01

Здание 02

4 СПАЛЬНИ

БЛОК 01 / УРОВЕНЬ 09

Жилая площадь 31,38 кв.м / 3 394,72 кв.фт

Площадь балконов 186,23 кв.м / 2 004,56 кв.фт

Общая площадь 501,61 кв.м / 5 399,28 кв.фт

200

4.27m x 4.49m

3.21m x 2.85m

B.O.H Kitchen

HARBOUR