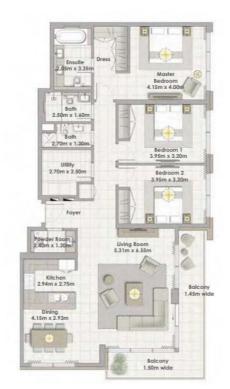

# ПОЭТАЖНЫЕ ПЛАНЫ

ЗДАНИЕ 2

HARBOUR

THE COVE

3дание 02 3 СПАЛЬНИ БЛОК 01 / УРОВНИ 02-06

Жилая площадь 157,80 кв.м / 1 698,55 кв.фт Площадь балконов 18,31 кв.м / 197,09 кв.фт Общая площадь 176,11 кв.м / 1 895,63 кв.фт