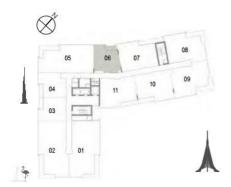

Площадь балконов 9,25 кв.м / 99,57 кв.фт

Общая площадь 113,00 кв.м / 1 216,32 кв.фт

HARBOUR

THE COVE

Здание 02 3 СПАЛЬНИ

БЛОК 01 / УРОВЕНЬ 08

Общая площадь 272,14 кв.м / 2 929,29 кв.фт

05

02

01

3дание 02 2 СПАЛЬНИ БЛОК 02 / УРОВЕНЬ 08

Жилая площадь 98,30 кв.м / 1 058,09 кв.фт

Площадь балконов 6,38 кв.м / 68,67 кв.фт

Общая площадь 104,68 / 1 126,77 кв.фт

3дание 02 1 СПАЛЬНЯ БЛОК 03 / УРОВЕНЬ 08