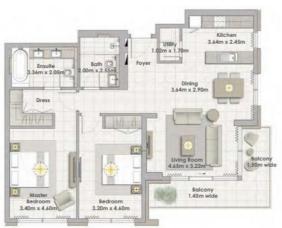

# ПОЭТАЖНЫЕ ПЛАНЫ

ЗДАНИЕ 2

HARBOUR

THE COVE

3дание 02 3 СПАЛЬНИ БЛОК 01 / УРОВНИ 02-06

Жилая площадь 157,80 кв.м / 1 698,55 кв.фт Площадь балконов 18,31 кв.м / 197,09 кв.фт Общая площадь 176,11 кв.м / 1 895,63 кв.фт

1. Все размеры поданы в соответствии с британской и метрической системой измерения, измеренные до несущих элементов и не включающие отделку стен и строительные допуски.
2. Все материалы, размеры и чертежи являются приблизительными. 3. Информация может быть изменена без уведомления, на усмотрение разработчика. 4. Фактическая площадь может отличаться от заявленной. 5. Чертежи не в масштабе. 6. Все изображения используются только в иллюстративных целях и не отражают фактический размер, особенности, характеристики, оборудование и меблировку. 7. Разработчик оставляет за собой право вносить изменения/поправки по своему усмотрению и без какой-либо ответственности.