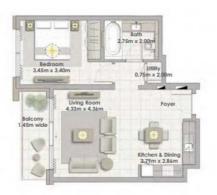

3дание 02 1 СПАЛЬНЯ БЛОК 03 / УРОВНИ 01-06

Жилая площадь 62,16 кв.м / 669,08 кв.фт Площадь балконов 6,38 кв.м / 68,67 кв.фт Общая площадь 68,54 кв.м / 737,76 кв.фт

1. Все размеры поданы в соответствии с британской и метрической системой измерения, измеренные до несущих элементов и не включающие отделку стен и строительные допуски.

2. Все материалы, размеры и чертежи являются приблизительными. 3. Информация может быть изменена без уведомления, на усмотрение разработчика. 4. Фактическая площадь может отличаться от заявленной. 5. Чертежи не в масштабе. 6. Все изображения используются только в иллюстративных целях и не отражают фактический размер, особенности, характеристики, оборудование и меблировку. 7. Разработчик оставляет за собой право вносить изменения/поправки по своему усмотрению и без какой-либо ответственности.