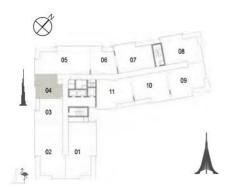

ЗДАНИЕ 02 1 СПАЛЬНЯ БЛОК 04 / УРОВНИ 01-06

Жилая площадь 60,44 кв.м / 650,57 кв. фт

Площадь балконов 7,02 кв.м / 75,56 кв.фт

Общая площадь 67,46 кв.м / 726,13 кв. фт

1. Все размеры поданы в соответствии с британской и метрической системой измерения, измеренные до несущих элементов и не включающие отделку стен и строительные допуски.

2. Все материалы, размеры и чертежи являются приблизительными. 3. Информация может быть изменена без уведомления, на усмотрение разработчика. 4. Фактическая площадь может отличаться от заявленной. 5. Чертежи не в масштабе. 6. Все изображения используются только в иллюстративных целях и не отражают фактический размености, характеристики, оборудование и меблировку. 7. Разработчик оставляет за собой право вносить изменения/поправки по своему усмотрению и без какой-либо ответственности.