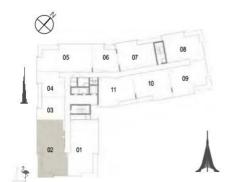

3дание 02 1 СПАЛЬНЯ БЛОК 03 / УРОВНИ 01-06

Жилая площадь 62,16 кв.м / 669,08 кв.фт Площадь балконов 6,38 кв.м / 68,67 кв.фт Общая площадь 68,54 кв.м / 737,76 кв.фт

1. Все размеры поданы в соответствии с британской и метрической системой измерения, измеренные до несущих элементов и не включающие отделку стен и строительные допуски.

2. Все материалы, размеры и чертежи являются приблизительными. 3. Информация может быть изменена без уведомления, на усмотрение разработчика. 4. Фактическая площадь может отличаться от заявленной. 5. Чертежи не в масштабе. 6. Все изображения используются только в иллюстративных целях и не отражают фактический размер, особенности, характеристики, оборудование и меблировку. 7. Разработчик оставляет за собой право вносить изменения/поправки по своему усмотрению и без какой-либо ответственности.