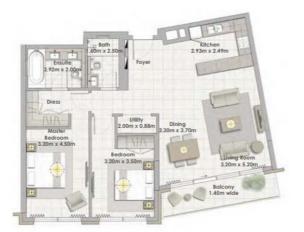

# ПОЭТАЖНЫЕ ПЛАНЫ

ЗДАНИЕ 2

HARBOUR

THE COVE

3дание 02 3 СПАЛЬНИ БЛОК 01 / УРОВНИ 02-06

Жилая площадь 157,80 кв.м / 1 698,55 кв.фт Площадь балконов 18,31 кв.м / 197,09 кв.фт Общая площадь 176,11 кв.м / 1 895,63 кв.фт