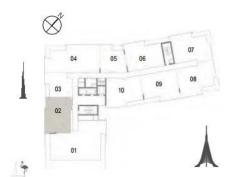

3дание 02 1 СПАЛЬНЯ БЛОК 03 / УРОВНИ 01-06

Жилая площадь 62,16 кв.м / 669,08 кв.фт Площадь балконов 6,38 кв.м / 68,67 кв.фт Общая площадь 68,54 кв.м / 737,76 кв.фт

1. Все размеры поданы в соответствии с британской и метрической системой измерения, измеренные до несущих элементов и не включающие отделку стен и строительные допуски.

2. Все материалы, размеры и чертежи являются приблизительными. 3. Информация может быть изменена без уведомления, на усмотрение разработчика. 4. Фактическая площадь может отличаться от заявленной. 5. Чертежи не в масштабе. 6. Все изображения используются только в иллюстративных целях и не отражают фактический размер, особенности, характеристики, оборудование и меблировку. 7. Разработчик оставляет за собой право вносить изменения/поправки по своему усмотрению и без какой-либо ответственности.