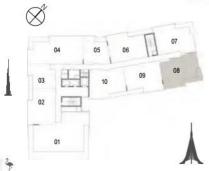

Площадь балконов 9,25 кв.м / 99,57 кв.фт

Общая площадь 113,00 кв.м / 1 216,32 кв.фт

HARBOUR

THE COVE

Здание 02 3 СПАЛЬНИ

БЛОК 01 / УРОВЕНЬ 08

Общая площадь 272,14 кв.м / 2 929,29 кв.фт

05

02

01

3дание 02 2 СПАЛЬНИ БЛОК 02 / УРОВЕНЬ 08

Жилая площадь 98,30 кв.м / 1 058,09 кв.фт

Площадь балконов 6,38 кв.м / 68,67 кв.фт

Общая площадь 104,68 / 1 126,77 кв.фт

3дание 02 1 СПАЛЬНЯ БЛОК 03 / УРОВЕНЬ 08