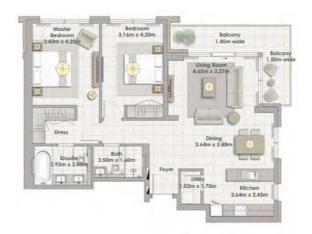

#### DUBAI CREEK HARBOUR

THE COVE

3дание 02 3 СПАЛЬНИ БЛОК 02 / УРОВНИ 02-06

Жилая площадь 157,80 кв.м / 1 698,55 кв.фт Площадь балконов 18,31 кв.м / 197,09 кв.фт Общая площадь 176,11 кв.м / 1 895,63 кв.фт

2. Все материалы, размеры и чертежи являются приблизительными. 3. Информация может быть изменена без уведомления, на усмотрение разработчика. 4. Фактическая площадь может отличаться от заявленной. 5. Чертежи не в масштабе. 6. Все изображения используются только в иллюстративных целях и не отражают фактический размер, особенности, характеристики, оборудование и меблировку. 7. Разработчик оставляет за собой право вносить изменения/поправки по своему усмотрению и без какой-либо ответственности.