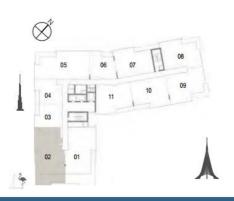

02

01

3дание 02 2 СПАЛЬНИ БЛОК 02 / УРОВЕНЬ 08

Жилая площадь 98,30 кв.м / 1 058,09 кв.фт

Площадь балконов 6,38 кв.м / 68,67 кв.фт

Общая площадь 104,68 / 1 126,77 кв.фт

3дание 02 1 СПАЛЬНЯ БЛОК 03 / УРОВЕНЬ 08