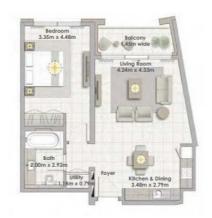

ЗДАНИЕ 02 1 СПАЛЬНЯ БЛОК 04 / УРОВНИ 01-06

Жилая площадь 60,44 кв.м / 650,57 кв. фт

Площадь балконов 7,02 кв.м / 75,56 кв.фт

Общая площадь 67,46 кв.м / 726,13 кв. фт

1. Все размеры поданы в соответствии с британской и метрической системой измерения, измеренные до несущих элементов и не включающие отделку стен и строительные допуски.

2. Все материалы, размеры и чертежи являются приблизительными. 3. Информация может быть изменена без уведомления, на усмотрение разработчика. 4. Фактическая площадь может отличаться от заявленной. 5. Чертежи не в масштабе. 6. Все изображения используются только в иллюстративных целях и не отражают фактический размености, характеристики, оборудование и меблировку. 7. Разработчик оставляет за собой право вносить изменения/поправки по своему усмотрению и без какой-либо ответственности.