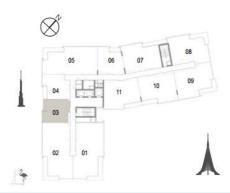

ЗДАНИЕ 02 1 СПАЛЬНЯ БЛОК 04 / УРОВНИ 01-06

Жилая площадь 60,44 кв.м / 650,57 кв. фт

Площадь балконов 7,02 кв.м / 75,56 кв.фт

Общая площадь 67,46 кв.м / 726,13 кв. фт

1. Все размеры поданы в соответствии с британской и метрической системой измерения, измеренные до несущих элементов и не включающие отделку стен и строительные допуски.

2. Все материалы, размеры и чертежи являются приблизительными. 3. Информация может быть изменена без уведомления, на усмотрение разработчика. 4. Фактическая площадь может отличаться от заявленной. 5. Чертежи не в масштабе. 6. Все изображения используются только в иллюстративных целях и не отражают фактический размености, характеристики, оборудование и меблировку. 7. Разработчик оставляет за собой право вносить изменения/поправки по своему усмотрению и без какой-либо ответственности.