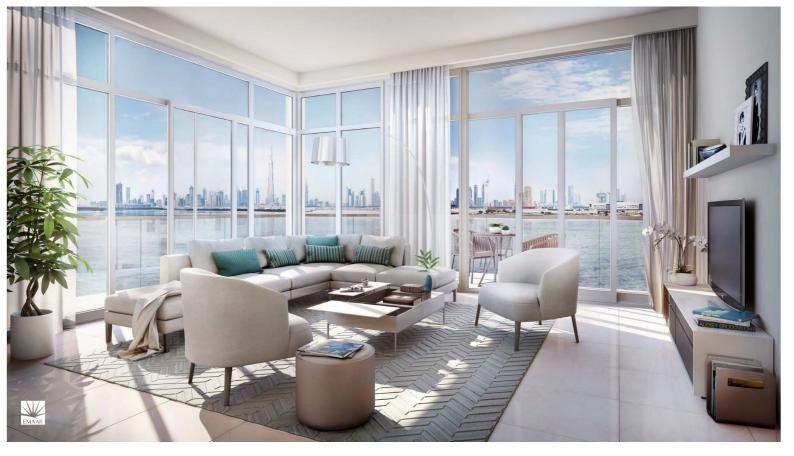

# ПОЭТАЖНЫЕ ПЛАНЫ

ЗДАНИЕ 2

HARBOUR

THE COVE

3дание 02 3 СПАЛЬНИ БЛОК 01 / УРОВНИ 02-06

Жилая площадь 157,80 кв.м / 1 698,55 кв.фт Площадь балконов 18,31 кв.м / 197,09 кв.фт Общая площадь 176,11 кв.м / 1 895,63 кв.фт







1. Все размеры поданы в соответствии с британской и метрической системой измерения, измеренные до несущих элементов и не включающие отделку стен и строительные допуски.
2. Все материалы, размеры и чертежи являются приблизительными. 3. Информация может быть изменена без уведомления, на усмотрение разработчика. 4. Фактическая площадь может отличаться от заявленной. 5. Чертежи не в масштабе. 6. Все изображения используются только в иллюстративных целях и не отражают фактический размер, особенности, характеристики, оборудование и меблировку. 7. Разработчик о