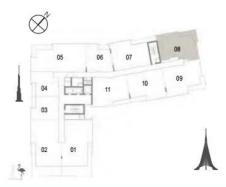

ЗДАНИЕ 02 2 СПАЛЬНИ БЛОК 08 / УРОВНИ 01-06

Жилая площадь 103,43 кв.м / 1 113,31 кв.фт Площадь балконов 13,61 кв.м / 146,5 кв.фт Общая площадь 117,04 кв.м / 1 259,81 кв.фт

HARBOUR

THE COVE

ЗДАНИЕ 02 2 СПАЛЬНИ БЛОК 09 / УРОВНИ 01-06

Жилая площадь 108,25 кв.м / 1 165,19 кв.фт Площадь балконов 13,62 кв.м / 146,6 кв.фт Общая площадь 121,87 кв.м / 1 311,8 кв.фт

ЗДАНИЕ 02 2 СПАЛЬНИ БЛОК 10 / УРОВНИ 01-06

Жилая площадь 103,7 кв.м / 1 116,22 кв.фт