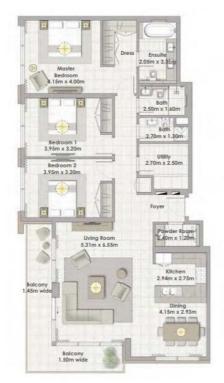

# ПОЭТАЖНЫЕ ПЛАНЫ

ЗДАНИЕ 2

HARBOUR

THE COVE

3дание 02 3 СПАЛЬНИ БЛОК 01 / УРОВНИ 02-06

Жилая площадь 157,80 кв.м / 1 698,55 кв.фт Площадь балконов 18,31 кв.м / 197,09 кв.фт Общая площадь 176,11 кв.м / 1 895,63 кв.фт