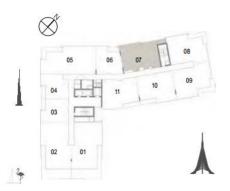

Площадь балконов 9,25 кв.м / 99,57 кв.фт

Общая площадь 113,00 кв.м / 1 216,32 кв.фт

HARBOUR

THE COVE

Здание 02 3 СПАЛЬНИ

БЛОК 01 / УРОВЕНЬ 08

Общая площадь 272,14 кв.м / 2 929,29 кв.фт

05

02

01

3дание 02 2 СПАЛЬНИ БЛОК 02 / УРОВЕНЬ 08

Жилая площадь 98,30 кв.м / 1 058,09 кв.фт

Площадь балконов 6,38 кв.м / 68,67 кв.фт

Общая площадь 104,68 / 1 126,77 кв.фт

3дание 02 1 СПАЛЬНЯ БЛОК 03 / УРОВЕНЬ 08