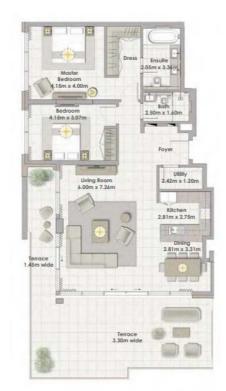

#### DUBAI CREEK HARBOUR

THE COVE

3дание 02 3 СПАЛЬНИ БЛОК 02 / УРОВНИ 02-06

Жилая площадь 157,80 кв.м / 1 698,55 кв.фт Площадь балконов 18,31 кв.м / 197,09 кв.фт Общая площадь 176,11 кв.м / 1 895,63 кв.фт