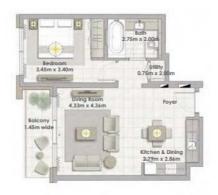

ЗДАНИЕ 02 1 СПАЛЬНЯ БЛОК 04 / УРОВНИ 01-06

Жилая площадь 60,44 кв.м / 650,57 кв. фт

Площадь балконов 7,02 кв.м / 75,56 кв.фт

Общая площадь 67,46 кв.м / 726,13 кв. фт

1. Все размеры поданы в соответствии с британской и метрической системой измерения, измеренные до несущих элементов и не включающие отделку стен и строительные допуски.

2. Все материалы, размеры и чертежи являются приблизительными. 3. Информация может быть изменена без уведомления, на усмотрение разработчика. 4. Фактическая площадь может отличаться от заявленной. 5. Чертежи не в масштабе. 6. Все изображения используются только в иллюстративных целях и не отражают фактический размености, характеристики, оборудование и меблировку. 7. Разработчик оставляет за собой право вносить изменения/поправки по своему усмотрению и без какой-либо ответственности.