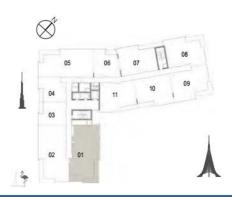

Площадь балконов 9,25 кв.м / 99,57 кв.фт

Общая площадь 113,00 кв.м / 1 216,32 кв.фт

HARBOUR

THE COVE

Здание 02 3 СПАЛЬНИ

БЛОК 01 / УРОВЕНЬ 08

Общая площадь 272,14 кв.м / 2 929,29 кв.фт

05

02

01

3дание 02 2 СПАЛЬНИ БЛОК 02 / УРОВЕНЬ 08

Жилая площадь 98,30 кв.м / 1 058,09 кв.фт

Площадь балконов 6,38 кв.м / 68,67 кв.фт

Общая площадь 104,68 / 1 126,77 кв.фт

3дание 02 1 СПАЛЬНЯ БЛОК 03 / УРОВЕНЬ 08