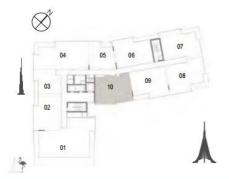

Площадь балконов 9,25 кв.м / 99,57 кв.фт

Общая площадь 113,00 кв.м / 1 216,32 кв.фт

HARBOUR

THE COVE

Здание 02 3 СПАЛЬНИ

БЛОК 01 / УРОВЕНЬ 08

Общая площадь 272,14 кв.м / 2 929,29 кв.фт

05

02

01

3дание 02 2 СПАЛЬНИ БЛОК 02 / УРОВЕНЬ 08

Жилая площадь 98,30 кв.м / 1 058,09 кв.фт

Площадь балконов 6,38 кв.м / 68,67 кв.фт

Общая площадь 104,68 / 1 126,77 кв.фт

3дание 02 1 СПАЛЬНЯ БЛОК 03 / УРОВЕНЬ 08