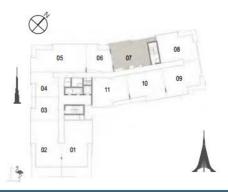

Площадь балконов 9,25 кв.м / 99,57 кв.фт

Общая площадь 113,00 кв.м / 1 216,32 кв.фт

HARBOUR

THE COVE

Здание 02 3 СПАЛЬНИ

БЛОК 01 / УРОВЕНЬ 08

Общая площадь 272,14 кв.м / 2 929,29 кв.фт

05

02

01

3дание 02 2 СПАЛЬНИ БЛОК 02 / УРОВЕНЬ 08

Жилая площадь 98,30 кв.м / 1 058,09 кв.фт

Площадь балконов 6,38 кв.м / 68,67 кв.фт

Общая площадь 104,68 / 1 126,77 кв.фт

3дание 02 1 СПАЛЬНЯ БЛОК 03 / УРОВЕНЬ 08