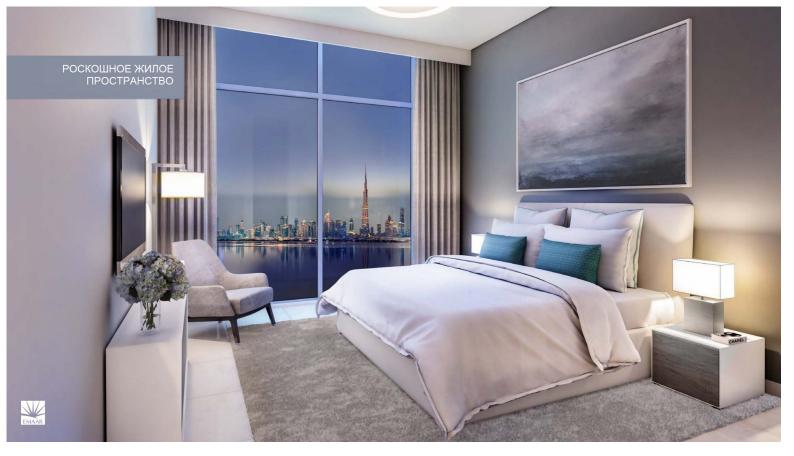

# ПОЭТАЖНЫЕ ПЛАНЫ

ЗДАНИЕ 2

HARBOUR

THE COVE

3дание 02 3 СПАЛЬНИ БЛОК 01 / УРОВНИ 02-06

Жилая площадь 157,80 кв.м / 1 698,55 кв.фт Площадь балконов 18,31 кв.м / 197,09 кв.фт Общая площадь 176,11 кв.м / 1 895,63 кв.фт







1. Все размеры поданы в соответствии с британской и метрической системой измерения, измеренные до несущих элементов и не включающие отделку стен и строительные допуски.
2. Все материалы, размеры и чертежи являются приблизительными. 3. Информация может быть изменена без уведомления, на усмотрение разработчика. 4. Фактическая площадь может отличаться от заявленной. 5. Чертежи не в масштабе. 6. Все изображения используются только в иллюстративных целях и не отражают фактический размер, особенности, характеристики, оборудование и меблировку. 7. Разработчик ост