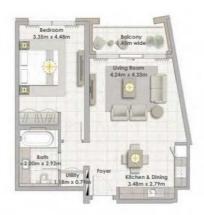

# ПОЭТАЖНЫЕ ПЛАНЫ

ЗДАНИЕ 2

HARBOUR

THE COVE

3дание 02 3 СПАЛЬНИ БЛОК 01 / УРОВНИ 02-06

Жилая площадь 157,80 кв.м / 1 698,55 кв.фт Площадь балконов 18,31 кв.м / 197,09 кв.фт Общая площадь 176,11 кв.м / 1 895,63 кв.фт