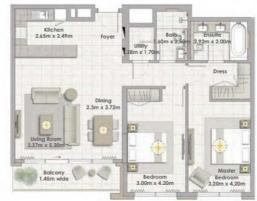

#### DUBAI CREEK HARBOUR

THE COVE

3дание 02 3 СПАЛЬНИ БЛОК 02 / УРОВНИ 02-06

Жилая площадь 157,80 кв.м / 1 698,55 кв.фт Площадь балконов 18,31 кв.м / 197,09 кв.фт Общая площадь 176,11 кв.м / 1 895,63 кв.фт

3дание 02 1 СПАЛЬНЯ БЛОК 03 / УРОВНИ 01-06

Жилая площадь 62,16 кв.м / 669,08 кв.фт Площадь балконов 6,38 кв.м / 68,67 кв.фт Общая площадь 68,54 кв.м / 737,76 кв.фт

1. Все размеры поданы в соответствии с британской и метрической системой измерения, измеренные до несущих элементов и не включающие отделку стен и строительные допуски.

2. Все материалы, размеры и чертежи являются приблизительными. 3. Информация может быть изменена без уведомления, на усмотрение разработчика. 4. Фактическая площадь может отличаться от заявленной. 5. Чертежи не в масштабе. 6. Все изображения используются только в иллюстративных целях и не отражают фактический размер, особенности, характеристики, оборудование и меблировку. 7. Разработчик оставляет за собой право вносить изменения/поправки по своему усмотрению и без какой-либо ответственности.