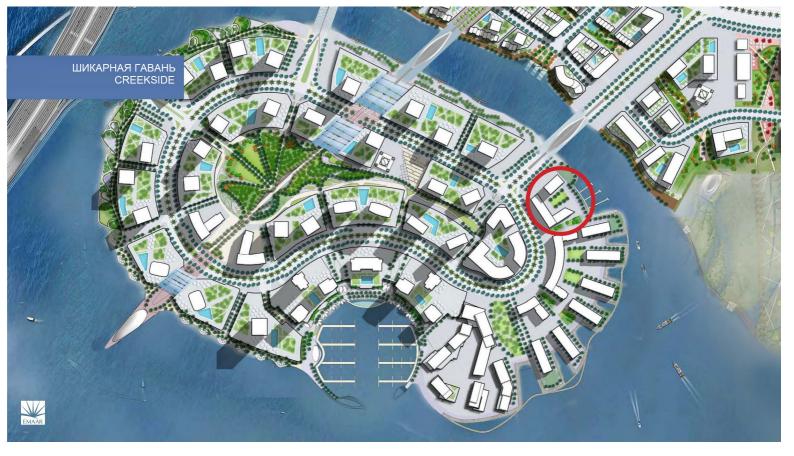

# ПОЭТАЖНЫЕ ПЛАНЫ

ЗДАНИЕ 2

HARBOUR

THE COVE

3дание 02 3 СПАЛЬНИ БЛОК 01 / УРОВНИ 02-06

Жилая площадь 157,80 кв.м / 1 698,55 кв.фт Площадь балконов 18,31 кв.м / 197,09 кв.фт Общая площадь 176,11 кв.м / 1 895,63 кв.фт







1. Все размеры поданы в соответствии с британской и метрической системой измерения, измеренные до несущих элементов и не включающие отделку стен и строительные допуски.
2. Все материалы, размеры и чертежи являются приблизительными. 3. Информация может быть изменена без уведомления, на усмотрение разработчика. 4. Фактическая площадь может отличаться от заявленной. 5. Чертежи не в масштабе. 6. Все изображения используются только в иллюстративных целях и не отражают фактический размер, особенности, характеристики, оборудование и меблировку. 7. Разработчик