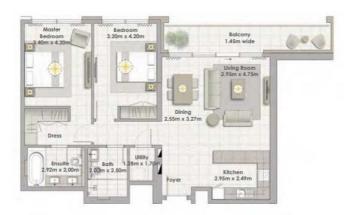

# ПОЭТАЖНЫЕ ПЛАНЫ

ЗДАНИЕ 2

HARBOUR

THE COVE

3дание 02 3 СПАЛЬНИ БЛОК 01 / УРОВНИ 02-06

Жилая площадь 157,80 кв.м / 1 698,55 кв.фт Площадь балконов 18,31 кв.м / 197,09 кв.фт Общая площадь 176,11 кв.м / 1 895,63 кв.фт

1. Все размеры поданы в соответствии с британской и метрической системой измерения, измеренные до несущих элементов и не включающие отделку стен и строительные допуски.
2. Все материалы, размеры и чертежи являются приблизительными. 3. Информация может быть изменена без уведомления, на усмотрение разработчика. 4. Фактическая площадь может отличаться от заявленной. 5. Чертежи не в масштабе. 6. Все изображения используются только в иллюстративных целях и не отражают фактический размер, особенности, характеристики, оборудование и меблировку. 7. Разработчик оставляет за собой право вносить изменения/поправки по своему усмотрению и без какой-либо ответственности.