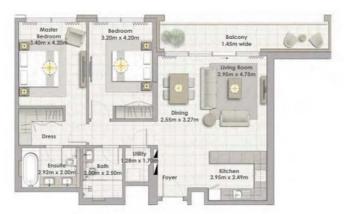

# ПОЭТАЖНЫЕ ПЛАНЫ

ЗДАНИЕ 2

HARBOUR

THE COVE

3дание 02 3 СПАЛЬНИ БЛОК 01 / УРОВНИ 02-06

Жилая площадь 157,80 кв.м / 1 698,55 кв.фт Площадь балконов 18,31 кв.м / 197,09 кв.фт Общая площадь 176,11 кв.м / 1 895,63 кв.фт

1. Все размеры поданы в соответствии с британской и метрической системой измерения, измеренные до несущих элементов и не включающие отделку стен и строительные допуски.
2. Все материалы, размеры и чертежи являются приблизительными. 3. Информация может быть изменена без уведомления, на усмотрение разработчика. 4. Фактическая площадь может отличаться от заявленной. 5. Чертежи не в масштабе. 6. Все изображения используются только в иллюстративных целях и не отражают фактический размер, особенности, характеристики, оборудование и меблировку. 7. Разработчик оставляет за собой право вносить изменения/поправки по своему усмотрению и без какой-либо ответственности.