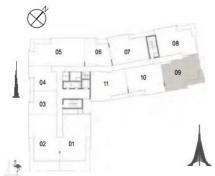

THE COVE

ЗДАНИЕ 02 3 СПАЛЬНИ БЛОК 05 / УРОВНИ 01-06

Жилая площадь 148,24 кв.м / 1 595,64 кв фт Площадь балконов 14,78 кв.м / 159,09 кв.фт

Общая площадь 163,02 кв.м / 1 754,73 кв.фт

ЗДАНИЕ 02 1 СПАЛЬНЯ БЛОК 06 / УРОВНИ 01-06

Жилая площадь 67,15 кв.м / 722,8 кв.фт Площадь балконов 6,45 кв.м / 69,43 кв.фт Общая площадь 73,60 кв.м / 792,22 кв.фт

1. Все размеры поданы в соответствии с британской и метрической системой измерения, измеренные до несущих элементов и не включающие отделку стен и строительные допуски.
2. Все материалы, размеры и чертежи являются приблизительными.
3. Информация может быть изменена без уведомления, на усмотрение разработчика.
4. Фактическая площадь может отличаться от заявленной.
5. Чертежи не в масштабе.
6. Все изображения используются только в иллюстративных целях и не отражают фактический размер, особенности, характеристики, оборудование и меблировку.
7. Разработчик оставляет за собой право вносить изменения/поправки по своему усмотрению и без какой-либо ответственности.

THE COVE

ЗДАНИЕ 02 2 СПАЛЬНИ БЛОК 07 / УРОВНИ 01-06

Жилая площадь 102,58 кв.м / 1 104,16 кв.фт Площадь балконов 13,60 кв.м / 146,39 кв.фт Общая площадь 116,18 кв.м / 1 250,55 кв.фт

1. Все размеры поданы в соответствии с британской и метрической системой измерения, измеренные до несущих элементов и не включающие отделку стен и строительные допуски.

ЗДАНИЕ 02 2 СПАЛЬНИ БЛОК 08 / УРОВНИ 01-06

Жилая площадь 103,43 кв.м / 1 113,31 кв.фт Площадь балконов 13,61 кв.м / 146,5 кв.фт Общая площадь 117,04 кв.м / 1 259,81 кв.фт

HARBOUR

THE COVE

ЗДАНИЕ 02 2 СПАЛЬНИ БЛОК 09 / УРОВНИ 01-06