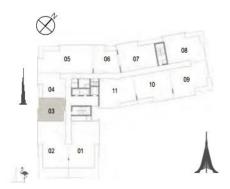

ЗДАНИЕ 02 1 СПАЛЬНЯ БЛОК 04 / УРОВНИ 01-06

Жилая площадь 60,44 кв.м / 650,57 кв. фт

Площадь балконов 7,02 кв.м / 75,56 кв.фт

Общая площадь 67,46 кв.м / 726,13 кв. фт

1. Все размеры поданы в соответствии с британской и метрической системой измерения, измеренные до несущих элементов и не включающие отделку стен и строительные допуски.

2. Все материалы, размеры и чертежи являются приблизительными. 3. Информация может быть изменена без уведомления, на усмотрение разработчика. 4. Фактическая площадь может отличаться от заявленной. 5. Чертежи не в масштабе. 6. Все изображения используются только в иллюстративных целях и не отражают фактический размености, характеристики, оборудование и меблировку. 7. Разработчик оставляет за собой право вносить изменения/поправки по своему усмотрению и без какой-либо ответственности.