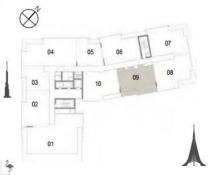

Площадь балконов 9,25 кв.м / 99,57 кв.фт

Общая площадь 113,00 кв.м / 1 216,32 кв.фт

HARBOUR

THE COVE

Здание 02 3 СПАЛЬНИ

БЛОК 01 / УРОВЕНЬ 08

Общая площадь 272,14 кв.м / 2 929,29 кв.фт

05

02

01

3дание 02 2 СПАЛЬНИ БЛОК 02 / УРОВЕНЬ 08

Жилая площадь 98,30 кв.м / 1 058,09 кв.фт

Площадь балконов 6,38 кв.м / 68,67 кв.фт

Общая площадь 104,68 / 1 126,77 кв.фт

3дание 02 1 СПАЛЬНЯ БЛОК 03 / УРОВЕНЬ 08