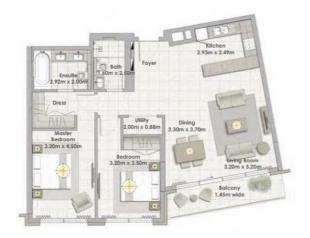

#### DUBAI CREEK HARBOUR

THE COVE

3дание 02 3 СПАЛЬНИ БЛОК 02 / УРОВНИ 02-06

Жилая площадь 157,80 кв.м / 1 698,55 кв.фт Площадь балконов 18,31 кв.м / 197,09 кв.фт Общая площадь 176,11 кв.м / 1 895,63 кв.фт

2. Все материалы, размеры и чертежи являются приблизительными. 3. Информация может быть изменена без уведомления, на усмотрение разработчика. 4. Фактическая площадь может отличаться от заявленной. 5. Чертежи не в масштабе. 6. Все изображения используются только в иллюстративных целях и не отражают фактический размер, особенности, характеристики, оборудование и меблировку. 7. Разработчик оставляет за собой право вносить изменения/поправки по своему усмотрению и без какой-либо ответственности.