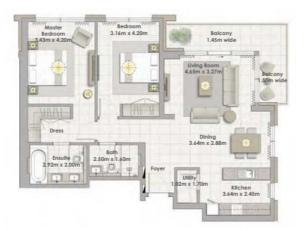

# ПОЭТАЖНЫЕ ПЛАНЫ

ЗДАНИЕ 2

HARBOUR

THE COVE

3дание 02 3 СПАЛЬНИ БЛОК 01 / УРОВНИ 02-06

Жилая площадь 157,80 кв.м / 1 698,55 кв.фт Площадь балконов 18,31 кв.м / 197,09 кв.фт Общая площадь 176,11 кв.м / 1 895,63 кв.фт