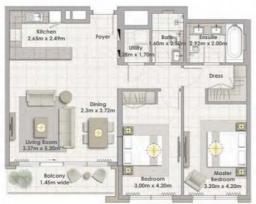

# ПОЭТАЖНЫЕ ПЛАНЫ

ЗДАНИЕ 2

HARBOUR

THE COVE

3дание 02 3 СПАЛЬНИ БЛОК 01 / УРОВНИ 02-06

Жилая площадь 157,80 кв.м / 1 698,55 кв.фт Площадь балконов 18,31 кв.м / 197,09 кв.фт Общая площадь 176,11 кв.м / 1 895,63 кв.фт

1. Все размеры поданы в соответствии с британской и метрической системой измерения, измеренные до несущих элементов и не включающие отделку стен и строительные допуски.
2. Все материалы, размеры и чертежи являются приблизительными. 3. Информация может быть изменена без уведомления, на усмотрение разработчика. 4. Фактическая площадь может отличаться от заявленной. 5. Чертежи не в масштабе. 6. Все изображения используются только в иллюстративных целях и не отражают фактический размер, особенности, характеристики, оборудование и меблировку. 7. Разработчик оставляет за собой право вносить изменения/поправки по своему усмотрению и без какой-либо ответственности.