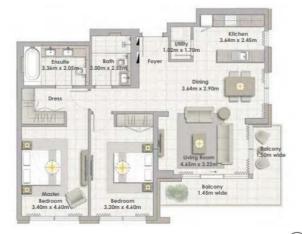

#### DUBAI CREEK HARBOUR

THE COVE

3дание 02 3 СПАЛЬНИ БЛОК 02 / УРОВНИ 02-06

Жилая площадь 157,80 кв.м / 1 698,55 кв.фт Площадь балконов 18,31 кв.м / 197,09 кв.фт Общая площадь 176,11 кв.м / 1 895,63 кв.фт