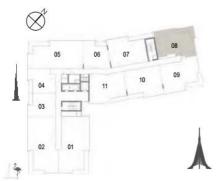

Площадь балконов 9,25 кв.м / 99,57 кв.фт

Общая площадь 113,00 кв.м / 1 216,32 кв.фт

HARBOUR

THE COVE

Здание 02 3 СПАЛЬНИ

БЛОК 01 / УРОВЕНЬ 08

Общая площадь 272,14 кв.м / 2 929,29 кв.фт

05

02

01

3дание 02 2 СПАЛЬНИ БЛОК 02 / УРОВЕНЬ 08

Жилая площадь 98,30 кв.м / 1 058,09 кв.фт

Площадь балконов 6,38 кв.м / 68,67 кв.фт

Общая площадь 104,68 / 1 126,77 кв.фт

3дание 02 1 СПАЛЬНЯ БЛОК 03 / УРОВЕНЬ 08