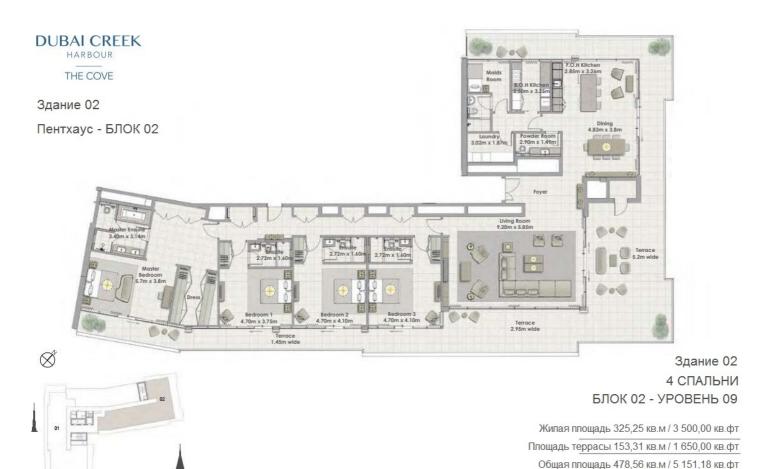

Общая площадь 113,00 кв.м / 1 216,32 кв.фт

HARBOUR

THE COVE

Здание 02

Пентхаус - БЛОК 01

Здание 02

4 СПАЛЬНИ

БЛОК 01 / УРОВЕНЬ 09

Жилая площадь 31,38 кв.м / 3 394,72 кв.фт

Площадь балконов 186,23 кв.м / 2 004,56 кв.фт

Общая площадь 501,61 кв.м / 5 399,28 кв.фт

200

4.27m x 4.49m

3.21m x 2.85m

B.O.H Kitchen

HARBOUR