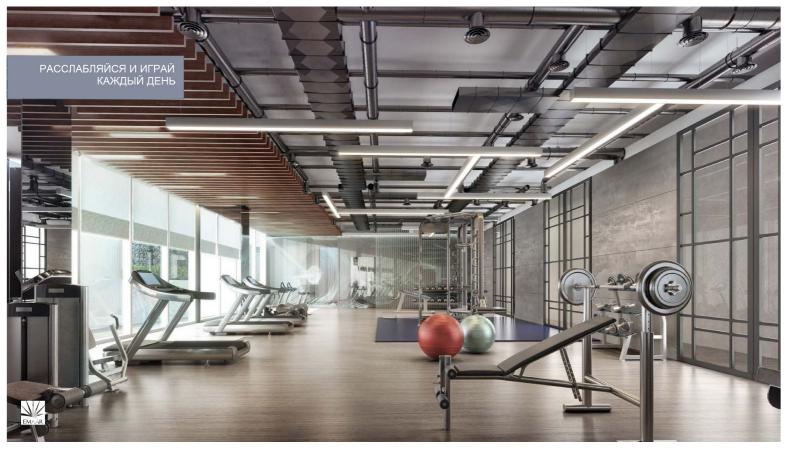

# ПОЭТАЖНЫЕ ПЛАНЫ

ЗДАНИЕ 2

HARBOUR

THE COVE

3дание 02 3 СПАЛЬНИ БЛОК 01 / УРОВНИ 02-06

Жилая площадь 157,80 кв.м / 1 698,55 кв.фт Площадь балконов 18,31 кв.м / 197,09 кв.фт Общая площадь 176,11 кв.м / 1 895,63 кв.фт







1. Все размеры поданы в соответствии с британской и метрической системой измерения, измеренные до несущих элементов и не включающие отделку стен и строительные допуски.
2. Все материалы, размеры и чертежи являются приблизительными. 3. Информация может быть изменена без уведомления, на усмотрение разработчика. 4. Фактическая площадь может отличаться от заявленной. 5. Чертежи не в масштабе. 6. Все изображения используются только в иллюстративных целях и не отражают фактический размер, особенности, характеристики, оборудование и меблировку. 7. Разработчик оставляет