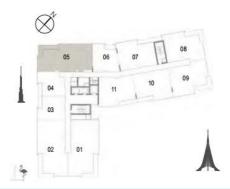

THE COVE

ЗДАНИЕ 02 3 СПАЛЬНИ БЛОК 05 / УРОВНИ 01-06

Жилая площадь 148,24 кв.м / 1 595,64 кв фт Площадь балконов 14,78 кв.м / 159,09 кв.фт

Общая площадь 163,02 кв.м / 1 754,73 кв.фт

ЗДАНИЕ 02 1 СПАЛЬНЯ БЛОК 06 / УРОВНИ 01-06

Жилая площадь 67,15 кв.м / 722,8 кв.фт Площадь балконов 6,45 кв.м / 69,43 кв.фт Общая площадь 73,60 кв.м / 792,22 кв.фт

1. Все размеры поданы в соответствии с британской и метрической системой измерения, измеренные до несущих элементов и не включающие отделку стен и строительные допуски.
2. Все материалы, размеры и чертежи являются приблизительными.
3. Информация может быть изменена без уведомления, на усмотрение разработчика.
4. Фактическая площадь может отличаться от заявленной.
5. Чертежи не в масштабе.
6. Все изображения используются только в иллюстративных целях и не отражают фактический размер, особенности, характеристики, оборудование и меблировку.
7. Разработчик оставляет за собой право вносить изменения/поправки по своему усмотрению и без какой-либо ответственности.