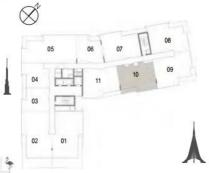

HARBOUR

THE COVE

Здание 02

1 СПАЛЬНЯ

БЛОК 06 / УРОВЕНЬ 07

Жилая площадь 67,15 кв.м / 722,80 кв.фт
Площадь балконов 6,45 кв.м / 69,43 кв.фт
Общая площадь 73,60 кв.м / 792,22 кв.фт

3дание 02 2 СПАЛЬНИ БЛОК 07 / УРОВЕНЬ 07

Жилая площадь 102,58 кв.м / 1 104,16 кв.фт Площадь балконов 13,60 кв.м / 146,39 кв.фт Общая площадь 116,18 кв.м / 1 205,55 кв.фт

3дание 02 2 СПАЛЬНИ БЛОК 08 / УРОВЕНЬ 07

Жилая площадь 103,43 кв.м / 1 113,31 кв.фт Площадь балконов 13,61 кв.м / 146,50 кв.фт Общая площадь 117,04 кв.м / 1 259,81 кв.фт

3дание 02 2 СПАЛЬНИ БЛОК 09 / УРОВЕНЬ 07

Жилая площадь 108,25 кв.м / 1 165,19 кв.фт Площадь балконов 13,62 кв.м / 146,60 кв.фт Общая площадь 121,87 кв.м / 1 311,80 кв.фт

THE COVE

3дание 02 2 СПАЛЬНИ БЛОК 10 / УРОВЕНЬ 07