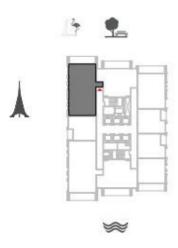

#### HARBOUR GATE

БЛОК 1 / УРОВНИ 2-14, 16-35

Жилая площадь 1 448,18 кв.фт / 134,54 кв.м

Площадь балкона 200,21 кв.фт / 18,60 кв.м

Общая площадь 1 648,39 кв.фт / 153,14 кв.м