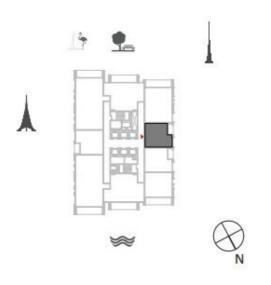

# ПОЭТАЖНЫЕ ПЛАНЫ

БАШНЯ 1

HARBOUR GATE

## 1 СПАЛЬНЯ С БАЛКОНОМ

БАШНЯ 1 БЛОК 2 / УРОВНИ 2-14, 16-35

Жилая площадь 618,39 кв.фт / 57,45 кв.м Площадь балкона 59,74 кв.фт / 5,55 кв.м Общая площадь 678,13 кв.фт / 63,00 кв.м