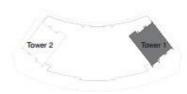

кв.фт / 89,62 кв.м Площадь балкона 200,21 кв.фт / 18,60 кв.м Общая площадь 1 164,87 кв.фт / 108,22 кв.м





## HARBOUR

## HARBOUR GATE





## 2 СПАЛЬНИ С БАЛКОНОМ

БАШНЯ 1 БЛОК 5 / УРОВНИ 16-29

Жилая площадь 937,21 кв.фт / 87,07 кв.м Площадь балкона 203,65 кв.фт / 18,92 кв.м Общая площадь 1 140,86 кв.фт / 105,99 кв.м





## HARBOUR

## HARBOUR GATE







2 СПАЛЬНИ С БАЛКОНОМ

БАШНЯ 1 БЛОК 6 / УРОВНИ 16-29

Жилая площадь 933,88 кв.фт / 86,76 кв.м Площадь балкона 141,65 кв.фт / 13,16 кв.м

Общая площадь 1 075,53 кв.фт / 99,92 кв.м



## HARBOUR

## HARBOUR GATE





## 2 СПАЛЬНИ С БАЛКОНОМ

БАШНЯ 1 БЛОК 4 / УРОВНИ 30-35

Жилая площадь 1 011,81 кв.фт / 94,00 кв.м Площадь балкона 200,21 кв.фт / 18,60 кв.м

Общая площадь 1 212,02 кв.фт / 112,60 кв.м







## HARBOUR

## HARBOUR GATE







БАШНЯ 1 БЛОК 5 / УРОВНИ 30-35

Жилая площадь 1 013,96 кв.фт / 94,20 кв.м

Площадь балкона 200,21 кв.фт / 18,60 кв.м

Общая площадь 1 214,17 кв.фт / 112,80 кв.м





# DUBAI CREEK HARBOUR