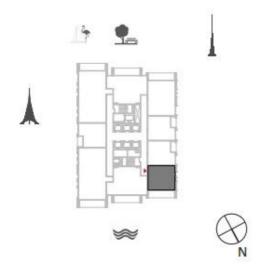

#### HARBOUR GATE

БЛОК 1 / УРОВНИ 2-14, 16-35

Жилая площадь 1 448,18 кв.фт / 134,54 кв.м

Площадь балкона 200,21 кв.фт / 18,60 кв.м

Общая площадь 1 648,39 кв.фт / 153,14 кв.м