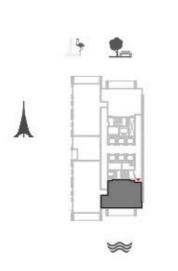

#### HARBOUR GATE

БЛОК 1 / УРОВНИ 2-14, 16-35

Жилая площадь 1 448,18 кв.фт / 134,54 кв.м

Площадь балкона 200,21 кв.фт / 18,60 кв.м

Общая площадь 1 648,39 кв.фт / 153,14 кв.м