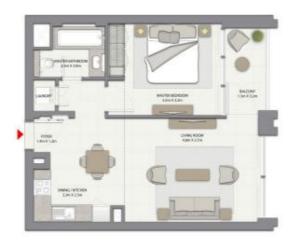

## 1 СПАЛЬНЯ С БАЛКОНОМ

БАШНЯ 1 БЛОК 2 / УРОВНИ 2-14, 16-35

Жилая площадь 618,39 кв.фт / 57,45 кв.м Площадь балкона 59,74 кв.фт / 5,55 кв.м Общая площадь 678,13 кв.фт / 63,00 кв.м