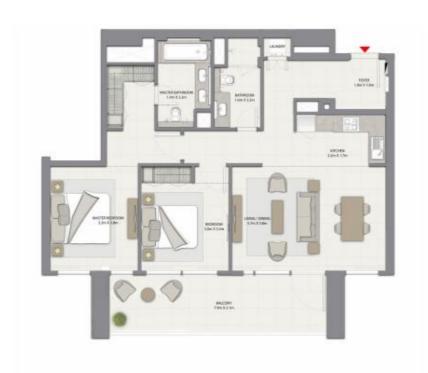

## 1 СПАЛЬНЯ С БАЛКОНОМ

БАШНЯ 1 БЛОК 2 / УРОВНИ 2-14, 16-35

Жилая площадь 618,39 кв.фт / 57,45 кв.м Площадь балкона 59,74 кв.фт / 5,55 кв.м Общая площадь 678,13 кв.фт / 63,00 кв.м