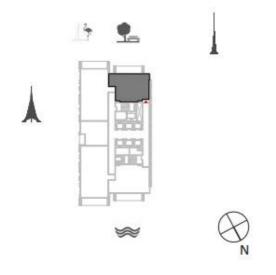

#### HARBOUR GATE

БЛОК 1 / УРОВНИ 2-14, 16-35

Жилая площадь 1 448,18 кв.фт / 134,54 кв.м

Площадь балкона 200,21 кв.фт / 18,60 кв.м

Общая площадь 1 648,39 кв.фт / 153,14 кв.м