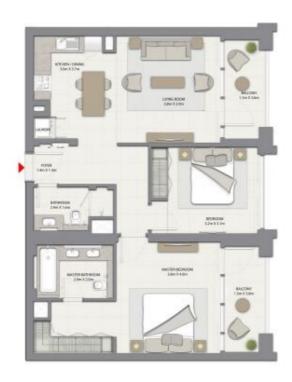

#### HARBOUR GATE

БЛОК 1 / УРОВНИ 2-14, 16-35

Жилая площадь 1 448,18 кв.фт / 134,54 кв.м

Площадь балкона 200,21 кв.фт / 18,60 кв.м

Общая площадь 1 648,39 кв.фт / 153,14 кв.м