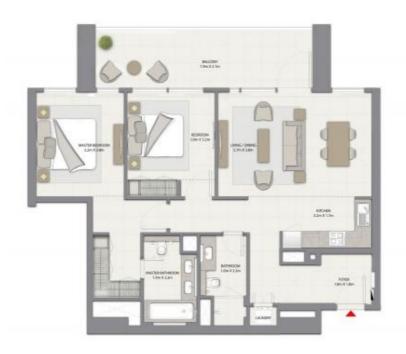

## 2 СПАЛЬНИ С БАЛКОНОМ

БАШНЯ 1 БЛОК 4 / УРОВНИ 1-14, 16-29

Жилая площадь 962,51 кв.фт / 89,42 кв.м Площадь балкона 200,21 кв.фт / 18,60 кв.м Общая площадь 1 162,72 кв.фт / 108,02 кв.м