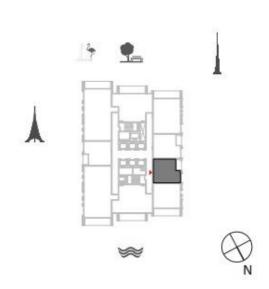

# ПОЭТАЖНЫЕ ПЛАНЫ

БАШНЯ 1

HARBOUR GATE

## 1 СПАЛЬНЯ С БАЛКОНОМ

БАШНЯ 1 БЛОК 2 / УРОВНИ 2-14, 16-35

Жилая площадь 618,39 кв.фт / 57,45 кв.м Площадь балкона 59,74 кв.фт / 5,55 кв.м Общая площадь 678,13 кв.фт / 63,00 кв.м