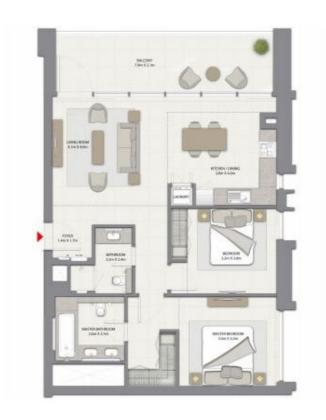

## 2 СПАЛЬНИ С БАЛКОНОМ

БАШНЯ 1 БЛОК 4 / УРОВНИ 1-14, 16-29

Жилая площадь 962,51 кв.фт / 89,42 кв.м Площадь балкона 200,21 кв.фт / 18,60 кв.м Общая площадь 1 162,72 кв.фт / 108,02 кв.м