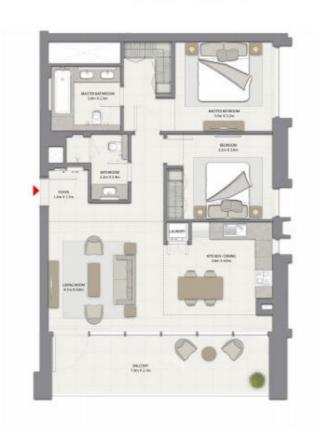

## 2 СПАЛЬНИ С БАЛКОНОМ

БАШНЯ 1 БЛОК 4 / УРОВНИ 1-14, 16-29

Жилая площадь 962,51 кв.фт / 89,42 кв.м Площадь балкона 200,21 кв.фт / 18,60 кв.м Общая площадь 1 162,72 кв.фт / 108,02 кв.м