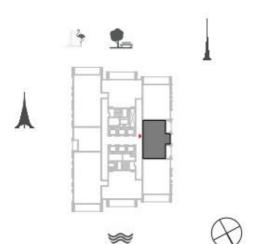

## 1 СПАЛЬНЯ С БАЛКОНОМ

БАШНЯ 1 БЛОК 2 / УРОВНИ 2-14, 16-35

Жилая площадь 618,39 кв.фт / 57,45 кв.м Площадь балкона 59,74 кв.фт / 5,55 кв.м Общая площадь 678,13 кв.фт / 63,00 кв.м