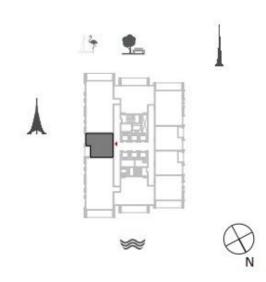

#### HARBOUR GATE

БЛОК 1 / УРОВНИ 2-14, 16-35

Жилая площадь 1 448,18 кв.фт / 134,54 кв.м

Площадь балкона 200,21 кв.фт / 18,60 кв.м

Общая площадь 1 648,39 кв.фт / 153,14 кв.м