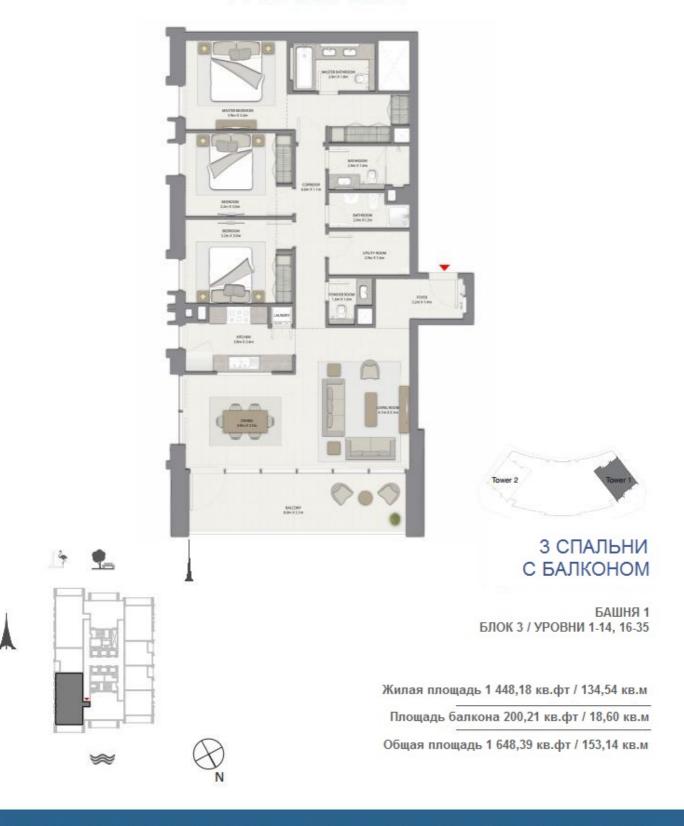

# ПОЭТАЖНЫЕ ПЛАНЫ

БАШНЯ 1

HARBOUR GATE

#### HARBOUR

#### HARBOUR GATE

БЛОК 1 / УРОВНИ 2-14, 16-35

Жилая площадь 1 448,18 кв.фт / 134,54 кв.м

Площадь балкона 200,21 кв.фт / 18,60 кв.м

Общая площадь 1 648,39 кв.фт / 153,14 кв.м