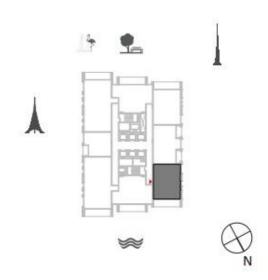

#### HARBOUR GATE

БЛОК 1 / УРОВНИ 2-14, 16-35

Жилая площадь 1 448,18 кв.фт / 134,54 кв.м

Площадь балкона 200,21 кв.фт / 18,60 кв.м

Общая площадь 1 648,39 кв.фт / 153,14 кв.м