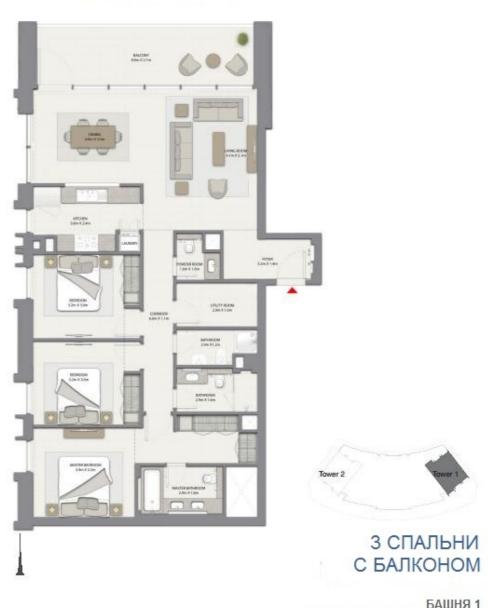

ЗДЕСЬ БЬЕТСЯ СЕРДЦЕ РАЙОНА





## РОСКОШЬ И ЭЛЕГАНТНОСТЬ





ЖИЗНЬ НА ПОДЪЕМЕ ВО ВСЕХ СМЫСЛАХ СЛОВА





ВАЖНА КАЖДАЯ ДЕТАЛЬ





ГОРОД ДЛЯ СЕМЕЙ БУДУЩЕГО

# ПОЭТАЖНЫЕ ПЛАНЫ

БАШНЯ 1

HARBOUR GATE

#### HARBOUR

#### HARBOUR GATE







БЛОК 1 / УРОВНИ 2-14, 16-35

Жилая площадь 1 448,18 кв.фт / 134,54 кв.м

Площадь балкона 200,21 кв.фт / 18,60 кв.м

Общая площадь 1 648,39 кв.фт / 153,14 кв.м



## HARBOUR

#### HARBOUR GATE





## 1 СПАЛЬНЯ С БАЛКОНОМ

БАШНЯ 1 БЛОК 2 / УРОВНИ 2-14, 16-35

Жилая площадь 618,39 кв.фт / 57,45 кв.м Площадь балкона 59,74 кв.фт / 5,55 кв.м Общая площадь 678,13 кв.фт / 63,00 кв.м





## HARBOUR

## HARBOUR GATE





## HARBOUR

## HARBOUR GATE





## 2 СПАЛЬНИ С БАЛКОНОМ

БАШНЯ 1 БЛОК 4 / УРОВНИ 1-14, 16-29

Жилая площадь 962,51 кв.фт / 89,42 кв.м Площадь балкона 200,21 кв.фт / 18,60 кв.м Общая площадь 1 162,72 кв.фт / 108,02 кв.м





## HARBOUR

#### HARBOUR GATE







БАШНЯ 1 БЛОК 5 / УРОВНИ 1-14

Жилая площадь 642,93 кв.фт / 59,73 кв.м

Площадь балкона 203,65 кв.фт / 18,92 кв.м

О