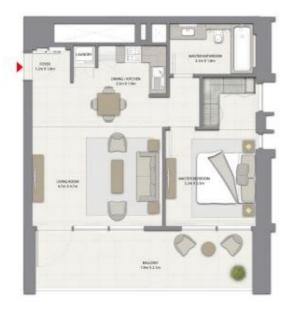

## 1 СПАЛЬНЯ С БАЛКОНОМ

БАШНЯ 1 БЛОК 2 / УРОВНИ 2-14, 16-35

Жилая площадь 618,39 кв.фт / 57,45 кв.м Площадь балкона 59,74 кв.фт / 5,55 кв.м Общая площадь 678,13 кв.фт / 63,00 кв.м