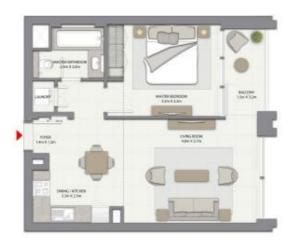

## 1 СПАЛЬНЯ С БАЛКОНОМ

БАШНЯ 1 БЛОК 2 / УРОВНИ 2-14, 16-35

Жилая площадь 618,39 кв.фт / 57,45 кв.м Площадь балкона 59,74 кв.фт / 5,55 кв.м Общая площадь 678,13 кв.фт / 63,00 кв.м