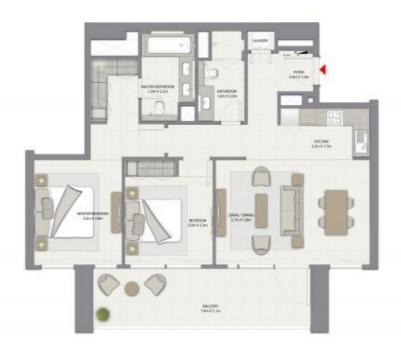

## 1 СПАЛЬНЯ С БАЛКОНОМ

БАШНЯ 1 БЛОК 2 / УРОВНИ 2-14, 16-35

Жилая площадь 618,39 кв.фт / 57,45 кв.м Площадь балкона 59,74 кв.фт / 5,55 кв.м Общая площадь 678,13 кв.фт / 63,00 кв.м