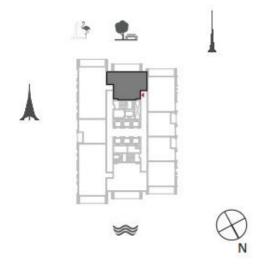

# ПОЭТАЖНЫЕ ПЛАНЫ

БАШНЯ 1

HARBOUR GATE

#### HARBOUR GATE

БЛОК 1 / УРОВНИ 2-14, 16-35

Жилая площадь 1 448,18 кв.фт / 134,54 кв.м

Площадь балкона 200,21 кв.фт / 18,60 кв.м

Общая площадь 1 648,39 кв.фт / 153,14 кв.м