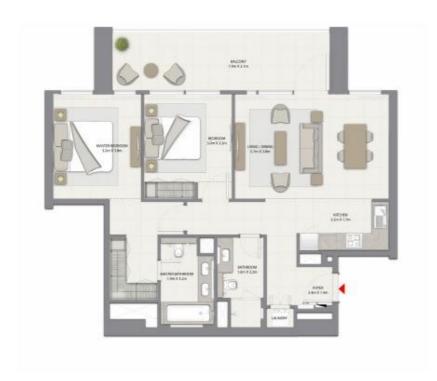

## 1 СПАЛЬНЯ С БАЛКОНОМ

БАШНЯ 1 БЛОК 2 / УРОВНИ 2-14, 16-35

Жилая площадь 618,39 кв.фт / 57,45 кв.м Площадь балкона 59,74 кв.фт / 5,55 кв.м Общая площадь 678,13 кв.фт / 63,00 кв.м