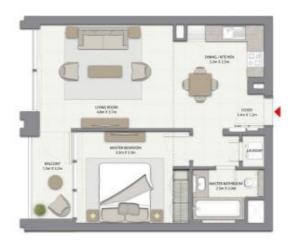

#### HARBOUR GATE

БЛОК 1 / УРОВНИ 2-14, 16-35

Жилая площадь 1 448,18 кв.фт / 134,54 кв.м

Площадь балкона 200,21 кв.фт / 18,60 кв.м

Общая площадь 1 648,39 кв.фт / 153,14 кв.м