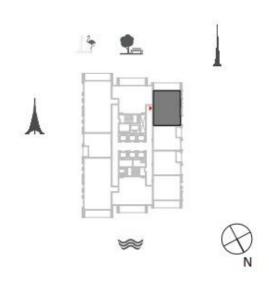

АШНЯ 1 БЛОК 5 / УРОВНИ 1-14

Жилая площадь 642,93 кв.фт / 59,73 кв.м

Площадь балкона 203,65 кв.фт / 18,92 кв.м

Общая площадь 846,58 кв.фт / 78,65 кв.м





## HARBOUR

## HARBOUR GATE





## 1 СПАЛЬНЯ С БАЛКОНОМ

БАШНЯ 1 БЛОК 6 / УРОВНИ 1-14

Жилая площадь 615,27 кв.фт / 57,16 кв.м Площадь балкона 60,17 кв.фт / 5,59 кв.м

Общая площадь 675,44 кв.фт / 62,75 кв.м





## HARBOUR

#### HARBOUR GATE







БАШНЯ 1 БЛОК 7 / УРОВНИ 1-14

Жилая площадь 617,42 кв.фт / 57,36 кв.м Площадь балкона 60,17 кв.фт / 5,59 кв.м Общая площадь 677,59 кв.фт / 62,95 кв.м



## HARBOUR

## HARBOUR GATE





## 2 СПАЛЬНИ С БАЛКОНОМ

БАШНЯ 1 БЛОК 8 / УРОВНИ 1-14, БЛОК 7 / УРОВНИ 16-29

Жилая площадь 937,43 кв.фт / 87,09 кв.м Площадь балкона 203,65 кв.фт / 18,92 кв.м

Общая площадь 1 141,08 кв.фт / 106,01 кв.м





## HARBOUR

## HARBOUR GATE







БАШНЯ 1 БЛОК 9 / УРОВНИ 1-14 , БЛОК 8 / УРОВНИ 16-29

Жилая площадь 964,66 кв.фт / 89,62 кв.м Площадь балкона 200,21 кв.фт / 18,60 кв.м Общая площадь 1 164,87 кв.фт / 108,22 кв.м





## HARBOUR

## HARBOUR GATE





## 2 СПАЛЬНИ С БАЛКОНОМ

БАШНЯ 1 БЛОК 5 / УРОВНИ 16-29

Жилая площадь 937,21 кв.фт / 87,07 кв.м Площадь балкона 203,65 кв.фт / 18,92 кв.м Общая площадь 1 140,86 кв.фт / 105,99 кв.м





## HARBOUR

## HARBOUR GATE







2 СПАЛЬНИ С БАЛКОНОМ

БАШНЯ 1 БЛОК 6 / УРОВНИ 16-29

Жилая площадь 933,88 кв.фт / 86,76 кв.м Площадь балкона 141,65 кв.фт / 13,16 кв.м

Общая площадь 1 075,53 кв.фт / 99,92 кв.м



## HARBOUR

## HARBOUR GATE





## 2 СПАЛЬНИ С БАЛКОНОМ

БАШНЯ 1 БЛОК 4 / УРОВНИ 30-35

Жилая площадь 1 011,81 кв.фт / 94,00 кв.м Площадь бал