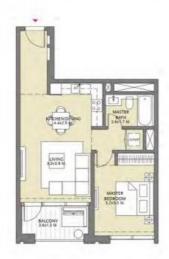

#### БАШНЯ 3 1 СПАЛЬНЯ С БАЛКОНОМ БЛОК 03/ УРОВНИ 2-15, 17-30

Жилая площадь 647.13 Sq.ft. / 60.12 Sq.m. Площадь балкона 80.94 Sq.ft. / 7.52 Sq.m. Общая площадь 728.07 Sq.ft. / 67.64 Sq.m.