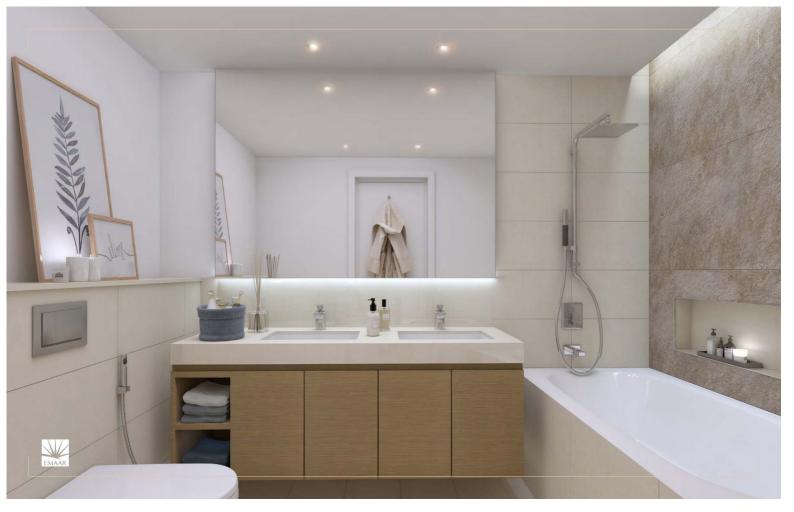

СХЕМЫ ЭТАЖЕЙ БАШНЯ 3









Жилая площадь 647.45 Sq.ft. / 60.15 Sq.m. Площадь балкона 80.94 Sq.ft. / 7.52 Sq.m. Общая площадь 728.39 Sq.ft. / 67.67 Sq.m.















#### БАШНЯ 3 2 СПАЛЬНИ С БАЛКОНОМ БЛОК 02/ УРОВНИ 2-15, 17-30

Жилая площадь 1031.51 Sq.ft. / 95.83 Sq.m. Площадь балкона 61.89 Sq.ft. / 5.75 Sq.m. Общая площадь 1093.40 Sq.ft. / 101.58 Sq.m.











#### БАШНЯ 3 1 СПАЛЬНЯ С БАЛКОНОМ БЛОК 03/ УРОВНИ 2-15, 17-30

Жилая площадь 647.13 Sq.ft. / 60.12 Sq.m. Площадь балкона 80.94 Sq.ft. / 7.52 Sq.m. Общая площадь 728.07 Sq.ft. / 67.64 Sq.m.













#### БАШНЯ 3 2 СПАЛЬНИ С БАЛКОНОМ БЛОК 04/ УРОВНИ 2-15, 17-30

Жилая площадь 1015.47 Sq.ft. / 94.34 Sq.m. Площадь балкона 211.30 Sq.ft. / 19.63 Sq.m. Общая площадь 1226.77 Sq.ft. / 113.97 Sq.m.











#### БАШНЯ 3 3 СП