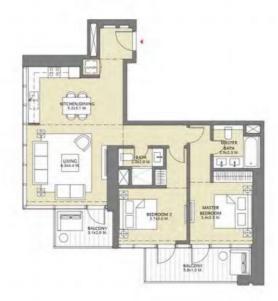

#### БАШНЯ 3 2 СПАЛЬНИ С БАЛКОНОМ БЛОК 02/ УРОВНИ 2-15, 17-30

Жилая площадь 1031.51 Sq.ft. / 95.83 Sq.m. Площадь балкона 61.89 Sq.ft. / 5.75 Sq.m. Общая площадь 1093.40 Sq.ft. / 101.58 Sq.m.

#### БАШНЯ 3 2 СПАЛЬНИ С БАЛКОНОМ БЛОК 02/ УРОВНИ 32-47

Жилая площадь 1037.00 Sq.ft. / 96.34 Sq.m. Площадь балкона 61.89 Sq.ft. / 5.75 Sq.m. Общая площадь 1098.89 Sq.ft. / 102.09 Sq.m.