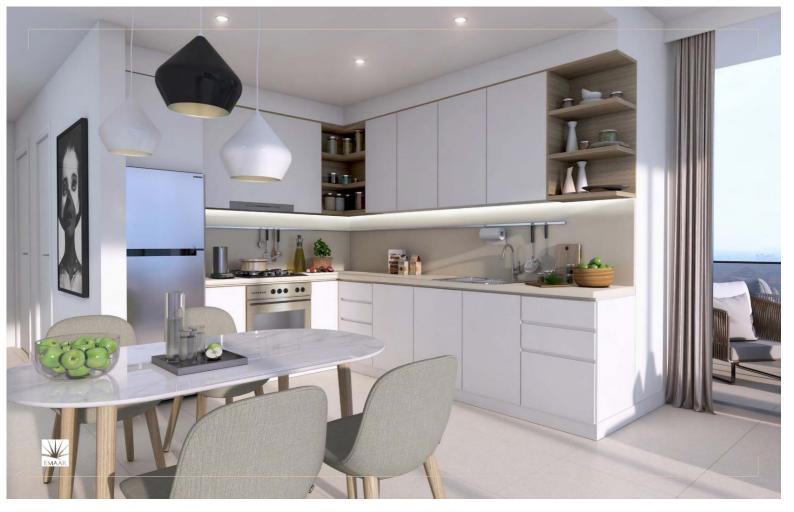

СХЕМЫ ЭТАЖЕЙ БАШНЯ 3









Жилая площадь 647.45 Sq.ft. / 60.15 Sq.m. Площадь балкона 80.94 Sq.ft. / 7.52 Sq.m. Общая площадь 728.39 Sq.ft. / 67.67 Sq.m.















#### БАШНЯ 3 2 СПАЛЬНИ С БАЛКОНОМ БЛОК 02/ УРОВНИ 2-15, 17-30

Жилая площадь 1031.51 Sq.ft. / 95.83 Sq.m. Площадь балкона 61.89 Sq.ft. / 5.75 Sq.m. Общая площадь 1093.40 Sq.ft. / 101.58 Sq.m.











#### БАШНЯ 3 1 СПАЛЬНЯ С БАЛКОНОМ БЛОК 03/ УРОВНИ 2-15, 17-30

Жилая площадь 647.13 Sq.ft. / 60.12 Sq.m. Площадь балкона 80.94 Sq.ft. / 7.52 Sq.m. Общая площадь 728.07 Sq.ft. / 67.64 Sq.m.













#### БАШНЯ 3 2 СПАЛЬНИ С БАЛКОНОМ БЛОК 04/ УРОВНИ 2-15, 17-30

Жилая площадь 1015.47 Sq.ft. / 94.34 Sq.m. Площадь балкона 211.30 Sq.ft. / 19.63 Sq.m. Общая площадь 1226.77 Sq.ft. / 113.97 Sq.m.











#### БАШНЯ 3 3