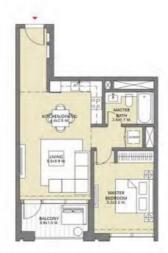

#### БАШНЯ 3 1 СПАЛЬНЯ С БАЛКОНОМ БЛОК 03/ УРОВНИ 2-15, 17-30

Жилая площадь 647.13 Sq.ft. / 60.12 Sq.m. Площадь балкона 80.94 Sq.ft. / 7.52 Sq.m. Общая площадь 728.07 Sq.ft. / 67.64 Sq.m.