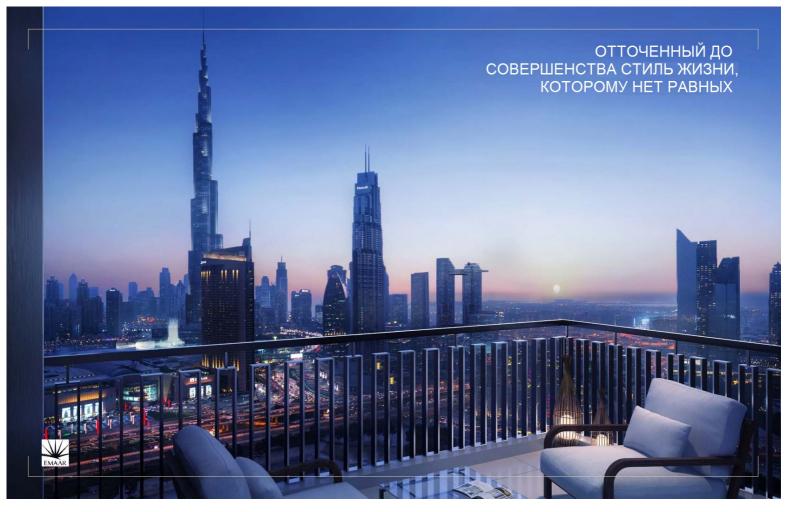

СХЕМЫ ЭТАЖЕЙ БАШНЯ 3









Жилая площадь 647.45 Sq.ft. / 60.15 Sq.m. Площадь балкона 80.94 Sq.ft. / 7.52 Sq.m. Общая площадь 728.39 Sq.ft. / 67.67 Sq.m.















#### БАШНЯ 3 2 СПАЛЬНИ С БАЛКОНОМ БЛОК 02/ УРОВНИ 2-15, 17-30

Жилая площадь 1031.51 Sq.ft. / 95.83 Sq.m. Площадь балкона 61.89 Sq.ft. / 5.75 Sq.m. Общая площадь 1093.40 Sq.ft. / 101.58 Sq.m.











#### БАШНЯ 3 1 СПАЛЬНЯ С БАЛКОНОМ БЛОК 03/ УРОВНИ 2-15, 17-30

Жилая площадь 647.13 Sq.ft. / 60.12 Sq.m. Площадь балкона 80.94 Sq.ft. / 7.52 Sq.m. Общая площадь 728.07 Sq.ft. / 67.64 Sq.m.













#### БАШНЯ 3 2 СПАЛЬНИ С БАЛКОНОМ БЛОК 04/ УРОВНИ 2-15, 17-30

Жилая площадь 1015.47 Sq.ft. / 94.34 Sq.m. Площадь балкона 211.30 Sq.ft. / 19.63 Sq.m. Общая площадь 1226.77 Sq.ft. / 113.97 Sq.m.











#### БА