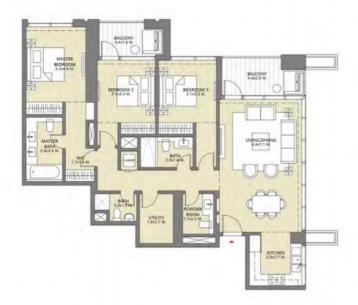

#### БАШНЯ 3 3 СПАЛЬНИ С БАЛКОНОМ БЛОК 05/ УРОВНИ 2-15, 17-30

Жилая площадь 1450.54 Sq.ft. / 134.76 Sq.m. Площадь балкона 176.85 Sq.ft. / 16.43 Sq.m. Общая площадь 1627.39 Sq.ft. / 151.19 Sq.m.