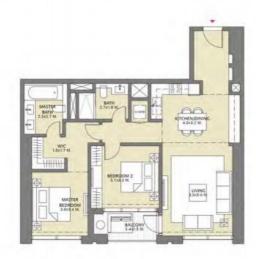

#### БАШНЯ 3 2 СПАЛЬНИ С БАЛКОНОМ БЛОК 04/ УРОВНИ 2-15, 17-30

Жилая площадь 1015.47 Sq.ft. / 94.34 Sq.m. Площадь балкона 211.30 Sq.ft. / 19.63 Sq.m. Общая площадь 1226.77 Sq.ft. / 113.97 Sq.m.