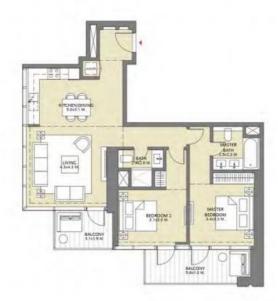

#### БАШНЯ 3 2 СПАЛЬНИ С БАЛКОНОМ БЛОК 04/ УРОВНИ 2-15, 17-30

Жилая площадь 1015.47 Sq.ft. / 94.34 Sq.m. Площадь балкона 211.30 Sq.ft. / 19.63 Sq.m. Общая площадь 1226.77 Sq.ft. / 113.97 Sq.m.