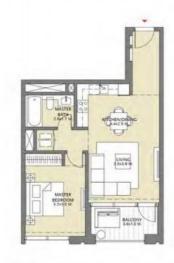

#### БАШНЯ 3 1 СПАЛЬНЯ С БАЛКОНОМ БЛОК 03/ УРОВНИ 2-15, 17-30

Жилая площадь 647.13 Sq.ft. / 60.12 Sq.m. Площадь балкона 80.94 Sq.ft. / 7.52 Sq.m. Общая площадь 728.07 Sq.ft. / 67.64 Sq.m.