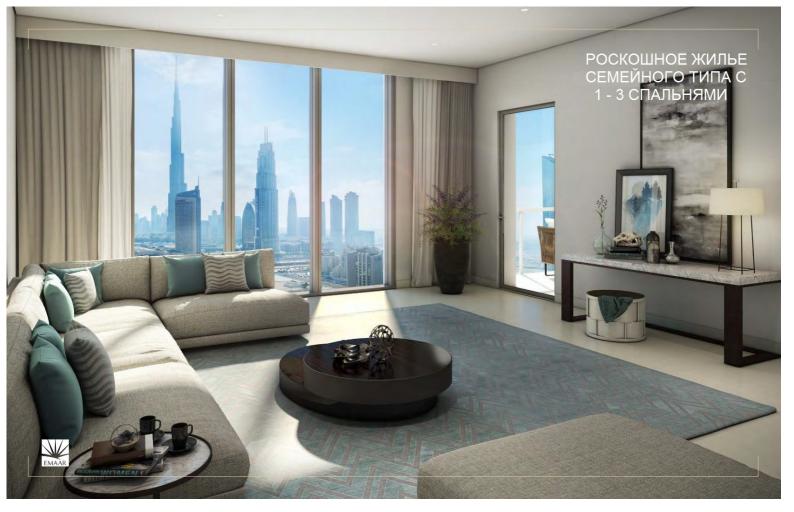

СХЕМЫ ЭТАЖЕЙ БАШНЯ 3









Жилая площадь 647.45 Sq.ft. / 60.15 Sq.m. Площадь балкона 80.94 Sq.ft. / 7.52 Sq.m. Общая площадь 728.39 Sq.ft. / 67.67 Sq.m.















#### БАШНЯ 3 2 СПАЛЬНИ С БАЛКОНОМ БЛОК 02/ УРОВНИ 2-15, 17-30

Жилая площадь 1031.51 Sq.ft. / 95.83 Sq.m. Площадь балкона 61.89 Sq.ft. / 5.75 Sq.m. Общая площадь 1093.40 Sq.ft. / 101.58 Sq.m.











#### БАШНЯ 3 1 СПАЛЬНЯ С БАЛКОНОМ БЛОК 03/ УРОВНИ 2-15, 17-30

Жилая площадь 647.13 Sq.ft. / 60.12 Sq.m. Площадь балкона 80.94 Sq.ft. / 7.52 Sq.m. Общая площадь 728.07 Sq.ft. / 67.64 Sq.m.













#### БАШНЯ 3 2 СПАЛЬНИ С БАЛКОНОМ БЛОК 04/ УРОВНИ 2-15, 17-30

Жилая площадь 1015.47 Sq.ft. / 94.34 Sq.m. Площадь балкона 211.30 Sq.ft. / 19.63 Sq.m. Общая площадь 1226.77 Sq.ft. / 113.97 Sq.m.











#### БАШНЯ