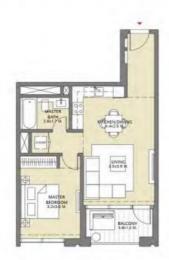

СХЕМЫ ЭТАЖЕЙ БАШНЯ 3

Жилая площадь 647.45 Sq.ft. / 60.15 Sq.m. Площадь балкона 80.94 Sq.ft. / 7.52 Sq.m. Общая площадь 728.39 Sq.ft. / 67.67 Sq.m.

#### БАШНЯ 3 1 СПАЛЬНЯ С БАЛКОНОМ БЛОК 03/ УРОВНИ 2-15, 17-30

Жилая площадь 647.13 Sq.ft. / 60.12 Sq.m. Площадь балкона 80.94 Sq.ft. / 7.52 Sq.m. Общая площадь 728.07 Sq.ft. / 67.64 Sq.m.