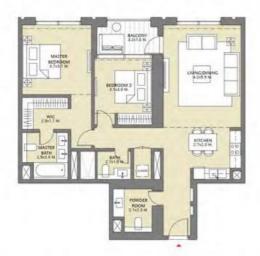

#### БАШНЯ 3 2 СПАЛЬНИ С БАЛКОНОМ БЛОК 04/ УРОВНИ 2-15, 17-30

Жилая площадь 1015.47 Sq.ft. / 94.34 Sq.m. Площадь балкона 211.30 Sq.ft. / 19.63 Sq.m. Общая площадь 1226.77 Sq.ft. / 113.97 Sq.m.