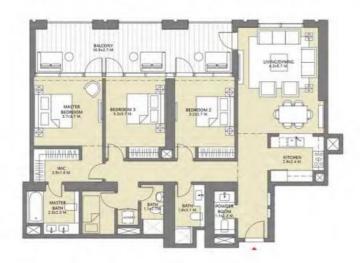

#### БАШНЯ 3 3 СПАЛЬНИ С БАЛКОНОМ БЛОК 05/ УРОВНИ 2-15, 17-30

Жилая площадь 1450.54 Sq.ft. / 134.76 Sq.m. Площадь балкона 176.85 Sq.ft. / 16.43 Sq.m. Общая площадь 1627.39 Sq.ft. / 151.19 Sq.m.

#### БАШНЯ 3 3 СПАЛЬНИ С БАЛКОНОМ БЛОК 05/ УРОВНИ 32-47

Жилая площадь 1444.30 Sq.ft. / 134.18 Sq.m. Площадь балкона 269.74 Sq.ft. / 25.06 Sq.m. Общая площадь 1714.04 Sq.ft. / 159.24 Sq.m.