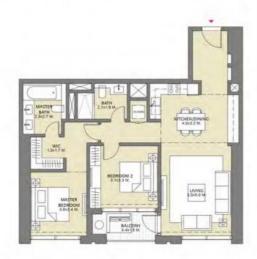

#### БАШНЯ 3 2 СПАЛЬНИ С БАЛКОНОМ БЛОК 04/ УРОВНИ 2-15, 17-30

Жилая площадь 1015.47 Sq.ft. / 94.34 Sq.m. Площадь балкона 211.30 Sq.ft. / 19.63 Sq.m. Общая площадь 1226.77 Sq.ft. / 113.97 Sq.m.