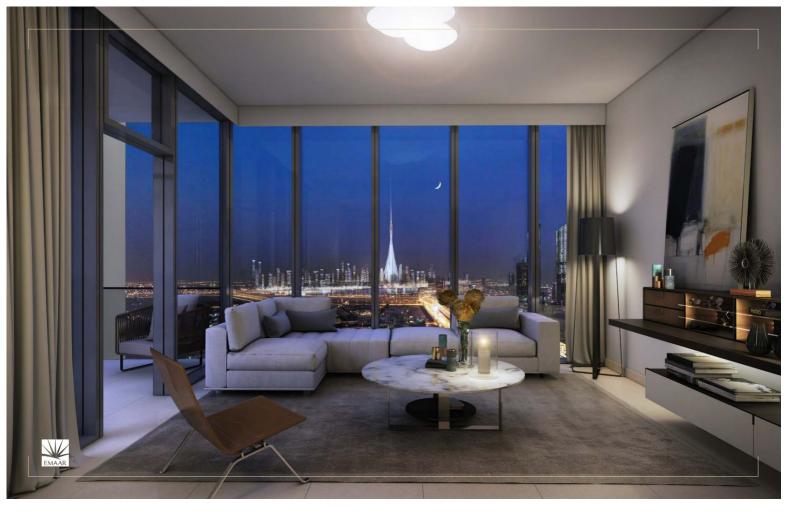

СХЕМЫ ЭТАЖЕЙ БАШНЯ 3









Жилая площадь 647.45 Sq.ft. / 60.15 Sq.m. Площадь балкона 80.94 Sq.ft. / 7.52 Sq.m. Общая площадь 728.39 Sq.ft. / 67.67 Sq.m.















#### БАШНЯ 3 2 СПАЛЬНИ С БАЛКОНОМ БЛОК 02/ УРОВНИ 2-15, 17-30

Жилая площадь 1031.51 Sq.ft. / 95.83 Sq.m. Площадь балкона 61.89 Sq.ft. / 5.75 Sq.m. Общая площадь 1093.40 Sq.ft. / 101.58 Sq.m.











#### БАШНЯ 3 1 СПАЛЬНЯ С БАЛКОНОМ БЛОК 03/ УРОВНИ 2-15, 17-30

Жилая площадь 647.13 Sq.ft. / 60.12 Sq.m. Площадь балкона 80.94 Sq.ft. / 7.52 Sq.m. Общая площадь 728.07 Sq.ft. / 67.64 Sq.m.













#### БАШНЯ 3 2 СПАЛЬНИ С БАЛКОНОМ БЛОК 04/ УРОВНИ 2-15, 17-30

Жилая площадь 1015.47 Sq.ft. / 94.34 Sq.m. Площадь балкона 211.30 Sq.ft. / 19.63 Sq.m. Общая площадь 1226.77 Sq.ft. / 113.97 Sq.m.











#### БАШН