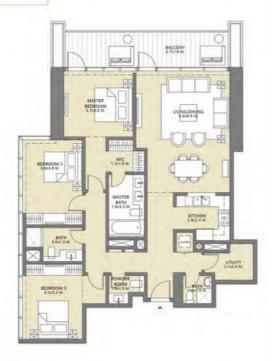

#### БАШНЯ 3 3 СПАЛЬНИ С БАЛКОНОМ БЛОК 05/ УРОВНИ 2-15, 17-30

Жилая площадь 1450.54 Sq.ft. / 134.76 Sq.m. Площадь балкона 176.85 Sq.ft. / 16.43 Sq.m. Общая площадь 1627.39 Sq.ft. / 151.19 Sq.m.