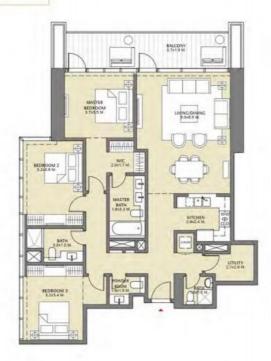

#### БАШНЯ 3 2 СПАЛЬНИ С БАЛКОНОМ БЛОК 04/ УРОВНИ 2-15, 17-30

Жилая площадь 1015.47 Sq.ft. / 94.34 Sq.m. Площадь балкона 211.30 Sq.ft. / 19.63 Sq.m. Общая площадь 1226.77 Sq.ft. / 113.97 Sq.m.