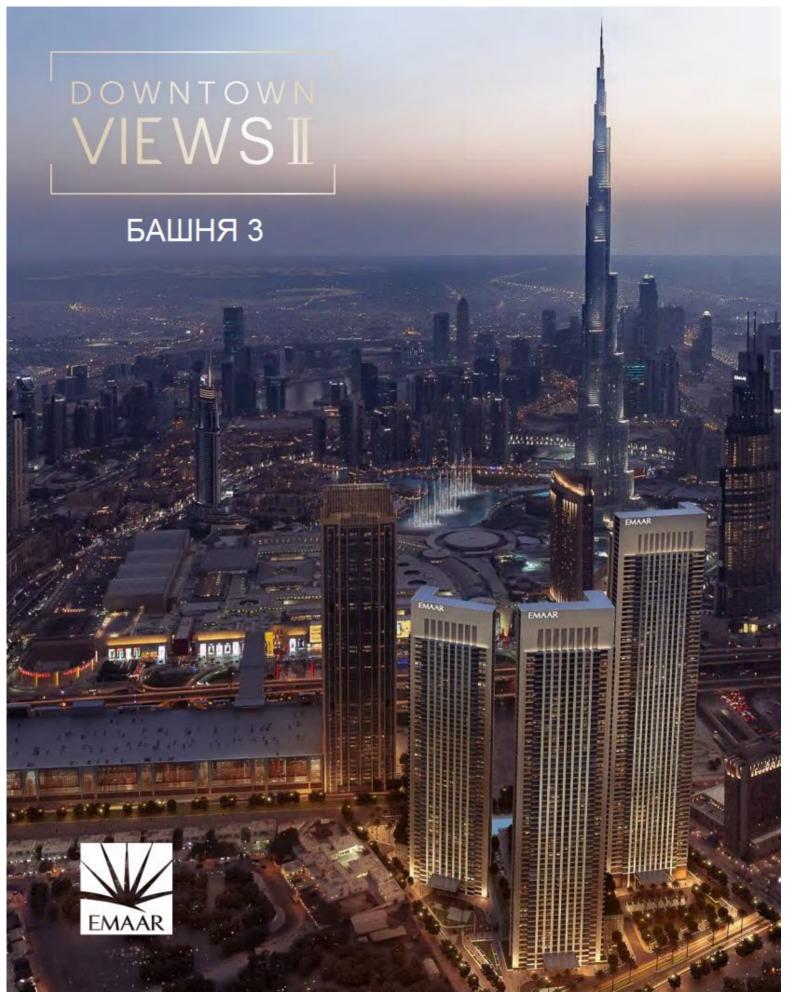

СХЕМЫ ЭТАЖЕЙ БАШНЯ 3









Жилая площадь 647.45 Sq.ft. / 60.15 Sq.m. Площадь балкона 80.94 Sq.ft. / 7.52 Sq.m. Общая площадь 728.39 Sq.ft. / 67.67 Sq.m.















#### БАШНЯ 3 2 СПАЛЬНИ С БАЛКОНОМ БЛОК 02/ УРОВНИ 2-15, 17-30

Жилая площадь 1031.51 Sq.ft. / 95.83 Sq.m. Площадь балкона 61.89 Sq.ft. / 5.75 Sq.m. Общая площадь 1093.40 Sq.ft. / 101.58 Sq.m.











#### БАШНЯ 3 1 СПАЛЬНЯ С БАЛКОНОМ БЛОК 03/ УРОВНИ 2-15, 17-30

Жилая площадь 647.13 Sq.ft. / 60.12 Sq.m. Площадь балкона 80.94 Sq.ft. / 7.52 Sq.m. Общая площадь 728.07 Sq.ft. / 67.64 Sq.m.













#### БАШНЯ 3 2 СПАЛЬНИ С БАЛКОНОМ БЛОК 04/ УРОВНИ 2-15, 17-30

Жилая площадь 1015.47 Sq.ft. / 94.34 Sq.m. Площадь балкона 211.30 Sq.ft. / 19.63 Sq.m. Общая площадь 1226.77 Sq.ft. / 113.97 Sq.m.