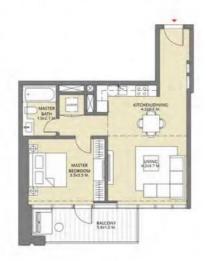

#### БАШНЯ 3 1 СПАЛЬНЯ С БАЛКОНОМ **БЛОК 01/ УРОВНИ 32-47**

Жилая площадь 643.04 Sq.ft. / 59.74 Sq.m. Площадь балкона 79.98 Sq.ft. / 7.43 Sq.m. Общая площадь 723.02 Sq.ft. / 67.17 Sq.m.