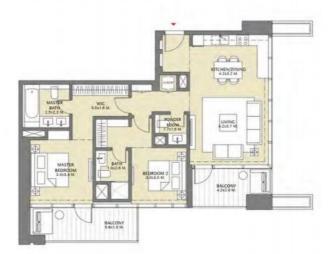

#### БАШНЯ 3 2 СПАЛЬНИ С БАЛКОНОМ БЛОК 02/ УРОВНИ 2-15, 17-30

Жилая площадь 1031.51 Sq.ft. / 95.83 Sq.m. Площадь балкона 61.89 Sq.ft. / 5.75 Sq.m. Общая площадь 1093.40 Sq.ft. / 101.58 Sq.m.