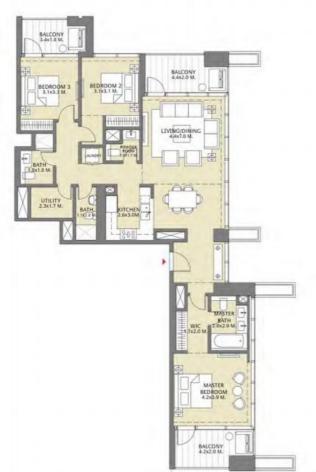

#### БАШНЯ 3 2 СПАЛЬНИ С БАЛКОНОМ БЛОК 04/ УРОВНИ 2-15, 17-30

Жилая площадь 1015.47 Sq.ft. / 94.34 Sq.m. Площадь балкона 211.30 Sq.ft. / 19.63 Sq.m. Общая площадь 1226.77 Sq.ft. / 113.97 Sq.m.

#### БАШНЯ 3 3 СПАЛЬНИ С БАЛКОНОМ БЛОК 05/ УРОВНИ 2-15, 17-30

Жилая площадь 1450.54 Sq.ft. / 134.76 Sq.m. Площадь балкона 176.85 Sq.ft. / 16.43 Sq.m. Общая площадь 1627.39 Sq.ft. / 151.19 Sq.m.