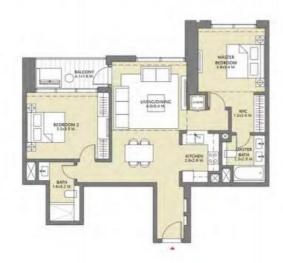

#### БАШНЯ 3 2 СПАЛЬНИ С БАЛКОНОМ БЛОК 04/ УРОВНИ 2-15, 17-30

Жилая площадь 1015.47 Sq.ft. / 94.34 Sq.m. Площадь балкона 211.30 Sq.ft. / 19.63 Sq.m. Общая площадь 1226.77 Sq.ft. / 113.97 Sq.m.