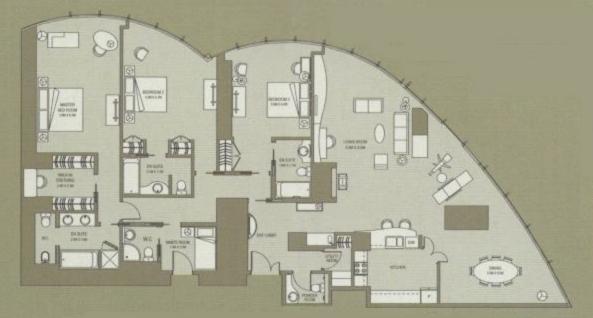

## Бурдж-Халифа

3 комнаты + приходящая горничная Площадь: 2663 кв. фт. Вид из окна: море и Дубайский международный финансовый центр Всего лишь 7 миллионов дирхам (цена окончательная)